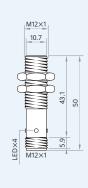

## Inductive Proximity Switch **3-Wire DC** Sensing range: *Increased*

Mind O≠0, I≠l≠1, S≠5, B≠8.

25

| Housing dimension               | M12×1                         |
|---------------------------------|-------------------------------|
| Mounting                        | flush                         |
| Sensing distance S <sub>n</sub> | 4 mm                          |
| Operating voltage               | 1030 V <sub>DC</sub>          |
| Reverse polarity protection     | built-in                      |
| Current consumption             | <8 mA                         |
| Current load capability         | 200 mA                        |
| Output function                 | normally open                 |
| Output polarity                 | PNP                           |
| Short circuit protection        | built-in, self-resetting      |
| Voltage drop                    | <1.5 V @ 200 mA               |
| Switching frequency             | 1000 Hz                       |
| Reduction factors               | Alu 0.45 · Brs 0.50 · SS 0.85 |
| Operating temperature           | −20+70 °C · −3+159 °F         |
| Protection class                | IP67                          |
| Sensing face material           | PBT                           |
| Housing material                | brass                         |
| Switching indicator             | built-in                      |
| Connection                      | male connector M12            |
| Complies with                   | CE, ROHS                      |