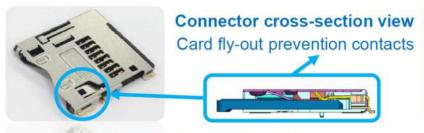

## Card Fly-Out Stopper Design

When ejected, Memory & SIM cards' ejection speed are reduced by the stopper contacts to prevent unexpected flyout motion.

Example: PJS008-2005-0-VE