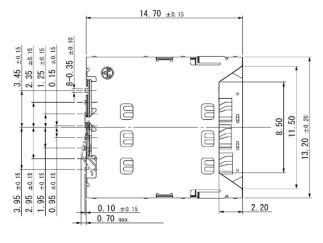

AUTOMOTIVE

COMPLIANT

#### **SPECIFICATIONS:**

Insulation Resistance:  $500M\Omega$  min. at 500V DC Withstanding Voltage: 250Vrms for 1min

Voltage Rating: 5Vrms DC Current Rating: 0.5A

Contact Resistance: 100mΩ max. at 20mV max.

Operating Temp.: - 25°C ~ +85°C

Mating Cycle: 5,000 times

#### **MATERIALS AND FINISH:**

· Contacts: PB

· Metal Shell: Stainless Steel

· Card Tray: POM · Insulator: LCP

#### **FEATURES**:

- · Automotive Grade Performance
- · Card-detection switch
- · Dual-Point Contact provides wiping actions and different vibrating frequency against contact area to ensure quality connection.
- · Swappable Card Trays to support both Micro SIM and Nano SIM form factors

#### **OUTLINE DIMENSIONS (mm):**



#### **PART NUMBER: CONNECTOR:** FUS006-3210-0



#### **PART NUMBER:**

**CARD TRAY:** FUA006-32X0-0







#### **CARD TRAY OUTLINE DIMENSIONS (mm):**



FUA006-3210-0 Micro SIM Card Tray



FUA006-3220-0 Nano SIM Card Tray

Yamaichi Electronics USA Inc. Visit Us @ WWW.YEU.COM Email: Info@yeu.com TEL: 408-715-9100

## YAMAICHI ELECTRONICS

# Yamaichi Card Connectors Automotive Grade Designs Highlight

## Card Fly-Out Stopper Design



When ejected, Memory & SIM cards' ejection speed are reduced by the stopper contacts to prevent unexpected flyout motion.

Example: PJS008-2005-0-VE

### **Dual-Point Contact Design**



Dual-Point Contacts allow single pin to have different contact forces and lengths to avoid disconnection caused by external vibration's resonance issue

Example: FPS009-4