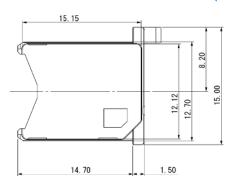

#### **OUTLINE DIMENSIONS (mm):**

#### **PART NUMBER: CONNECTOR:** FUS006-3210-0