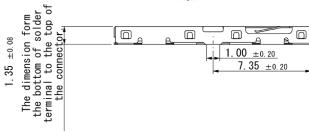

S:**

Insulation Resistance:  $500M\Omega$  min. at 500V DC Withstanding Voltage: 250Vrms for 1min

Voltage Rating: 5Vrms DC Current Rating: 0.5A

Contact Resistance: 100mΩ max. at 20mV max.

Operating Temp.: - 25°C ~ +85°C

Mating Cycle: 5,000 times

#### **MATERIALS AND FINISH:**

· Contacts: PB

· Metal Shell: Stainless Steel

· Card Tray: POM · Insulator: LCP

#### **FEATURES**:

- · Automotive Grade Performance
- · Card-detection switch
- · Dual-Point Contact provides wiping actions and different vibrating frequency against contact area to ensure quality connection.
- · Swappable Card Trays to support both Micro SIM and Nano SIM form factors

#### **OUTLINE DIMENSIONS (mm):**



#### **PART NUMBER: CONNECTOR:** FUS006-3210-0



#### **PART NUMBER:**

**CARD TRAY:** FUA006-32X0-0







#### **CARD TRAY OUTLINE DIMENSIONS (mm):**



FUA006-3210-0 Micro SIM Card Tray



FUA006-3220-0 Nano SIM Card Tray

Yamaichi Electronics USA Inc. Visit Us @ WWW.YEU.COM Email: Info@yeu.com TEL: 408-715-9100

## YAMAICHI ELECTRONICS

# Yamaichi Card Connectors Automotive Grade Designs Highlight

## Card Fly-Out Stopper Design



When ejected, Memory & SIM cards' ejection speed are reduced by the stopper contacts to prevent unexpected flyout motion.

Example: PJS008-2005-0-VE

### **Dual-Point Contact Design**



Dual-Point Contacts allow single pin to have different contact forces and lengths to avoid disconnection caused by external vibration's resonance issue

Example: FPS009-4200-0

## Push-Lock Latch Design





SIM Card is fully inserted

Example: FMS006-2340-0-VE

Spring-loaded la