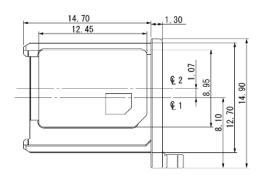

#### **CARD TRAY OUTLINE DIMENSIONS (mm):**

FUA006-3210-0 Micro SIM Card Tray

FUA006-3220-0 Nano SIM Card Tray

Yamaichi Electronics USA Inc. Visit Us @ WWW.YEU.COM Email: Info@yeu.com TEL: 408-715-9100