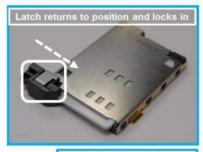

## Push-Lock Latch Design

SIM Card is fully inserted

Example: FMS006-2340-0-VE

Spring-loaded latch is pushed aside when card is in insertion motion. Once the insertion process is completed, the latch returns to its original position and securely locks the card in place to guarantee connection.