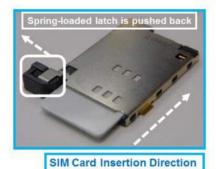

## Push-Lock Latch Design

SIM Card is fully inserted

Example: FMS006-2340-0-VE

Spring-loaded latch is pushed aside when card is in insertion motion. Once the insertion process is completed, the latch returns to its original position and securely locks the card in place to guarantee connection.