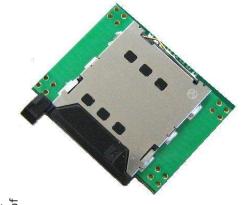

#### **FEATURES**:

- · Automotive Grade Performance
- · Card-detection switch
- · Dual-Point Contact provides wiping actions and different vibrating frequency against contact area to ensure quality connection.
- · Swappable Card Trays to support both Micro SIM and Nano SIM form factors