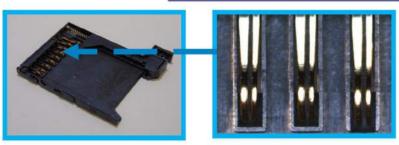

### **Dual-Point Contact Design**

Dual-Point Contacts allow single pin to have different contact forces and lengths to avoid disconnection caused by external vibration's resonance issue

Example: FPS009-4200-0