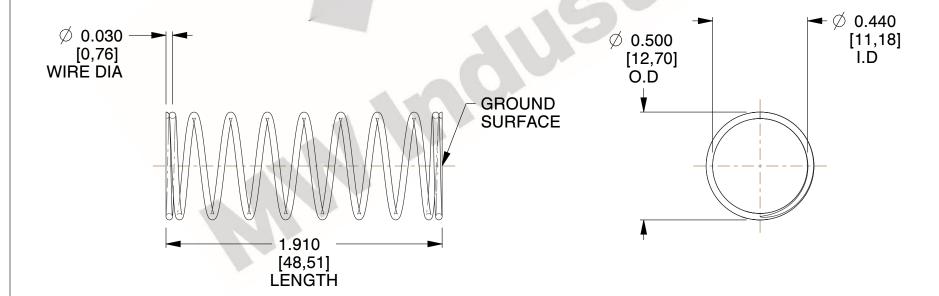

## **NOTES:**

1. Material: Stainless Steel

2. Finish: Glod Irridite

3. Ends: Closed and Ground

4. Total Coils: 10.000

5. Sugg. Max. Deflection: 0.620 (in) 6. Sugg. Max. Load : 2.300 (lbs)

7. All Drawing Dimensions are in Inches [mm]