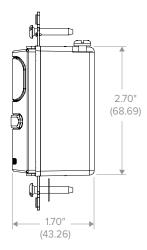

|  |
|---------|-------------------------------------------------------|---------|---|--------|-------------------|---|----------|----------------|----|------------------------------------|--|
| Series  |                                                       | Buttons |   | Wiring |                   |   | Color    |                |    | Mode                               |  |
| LHL-IRS | LightHAWK® LHL Series, Passive Infrared, Single Relay | 1 1     |   | G      | Ground (120/277V) |   | WH<br>IV | White<br>Ivory |    | Blank Switchable Va<br>Occupancy M |  |

without notice. All values are design or typical values when measured under laboratory conditions



# **Lighting Controls**

# LIGHTHAWK® LHL SERIES WALL SWITCH SENSOR

WALL SWITCH OCCUPANCY SENSORS

# **DIMENSIONS**







# **ADDITIONAL INFORMATION**

# COVERAGE PATTERN



# **Lighting Controls**

# LIGHTHAWK® LHL SERIES WALL SWITCH SENSOR

WALL SWITCH OCCUPANCY SENSORS

# **ADDITIONAL INFORMATION (CONTINUED)**

### WIRING DIAGRAM



SINGLE LOAD WIRING