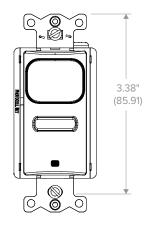

|  |
|---------|-------------------------------------------------------|---------|---|--------|-------------------|---|----------|----------------|----|------------------------------------|--|
| Series  |                                                       | Buttons |   | Wiring |                   |   | Color    |                |    | Mode                               |  |
| LHL-IRS | LightHAWK® LHL Series, Passive Infrared, Single Relay | 1 1     |   | G      | Ground (120/277V) |   | WH<br>IV | White<br>Ivory |    | Blank Switchable Va<br>Occupancy M |  |

without notice. All values are design or typical values when measured under laboratory conditions



# **Lighting Controls**

# LIGHTHAWK® LHL SERIES WALL SWITCH SENSOR

WALL SWITCH OCCUPANCY SENSORS

# **DIMENSIONS**







# **ADDITIONAL INFORMATION**

# COVERAGE PATTERN



# **Lighting Controls**

# LIGHTHAWK® LHL SERIES WALL SWITCH SENSOR

WALL SWITCH OCCUPANCY SENSORS

# **ADDITIONAL INFORMATION (CONTINUED)**

### WIRING DIAGRAM



SINGLE LOAD WIRING