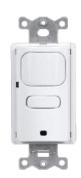

# LIGHTHAWK® LHL SERIES WALL SWITCH SENSOR

WALL SWITCH OCCUPANCY SENSORS

### **FEATURES**

- · Digital passive infrared (PIR) sensor
- Single relay models for ON/OFF switching
- Occupancy (auto-on) and Vacancy (manual-ON) operating modes
- 1,000 square-foot, 180° coverage area
- RhinoTuff<sup>™</sup> vandal resistant lens
- 120/277VAC models