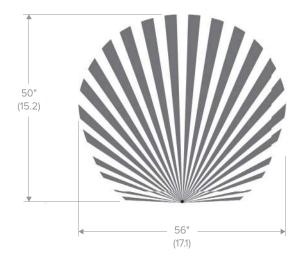

--------------------------|---------|---|--------|-------------------|---|----------|----------------|----|------------------------------------|--|
| Series  |                                                       | Buttons |   | Wiring |                   |   | Color    |                |    | Mode                               |  |
| LHL-IRS | LightHAWK® LHL Series, Passive Infrared, Single Relay | 1 1     |   | G      | Ground (120/277V) |   | WH<br>IV | White<br>Ivory |    | Blank Switchable Va<br>Occupancy M |  |

without notice. All values are design or typical values when measured under laboratory conditions



# **Lighting Controls**

# LIGHTHAWK® LHL SERIES WALL SWITCH SENSOR

WALL SWITCH OCCUPANCY SENSORS

# **DIMENSIONS**







# **ADDITIONAL INFORMATION**

# COVERAGE PATTERN



# **Lighting Controls**

# LIGHTHAWK® LHL SERIES WALL SWITCH SENSOR

WALL SWITCH OCCUPANCY SENSORS

# **ADDITIONAL INFORMATION (CONTINUED)**

### WIRING DIAGRAM



SINGLE LOAD WIRING