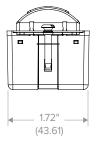

|  |
|---------|-------------------------------------------------------|---------|---|--------|-------------------|---|----------|----------------|----|------------------------------------|--|
| Series  |                                                       | Buttons |   | Wiring |                   |   | Color    |                |    | Mode                               |  |
| LHL-IRS | LightHAWK® LHL Series, Passive Infrared, Single Relay | 1 1     |   | G      | Ground (120/277V) |   | WH<br>IV | White<br>Ivory |    | Blank Switchable Va<br>Occupancy M |  |

without notice. All values are design or typical values when measured under laboratory conditions



# **Lighting Controls**

# LIGHTHAWK® LHL SERIES WALL SWITCH SENSOR

WALL SWITCH OCCUPANCY SENSORS

# **DIMENSIONS**







# **ADDITIONAL INFORMATION**

# COVERAGE PATTERN



# **Lighting Controls**

# LIGHTHAWK® LHL SERIES WALL SWITCH SENSOR

WALL SWITCH OCCUPANCY SENSORS

# **ADDITIONAL INFORMATION (CONTINUED)**

### WIRING DIAGRAM



SINGLE LOAD WIRING