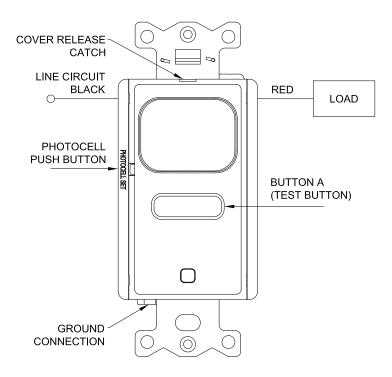

| Buttons |   | Wiring |                   |   | Color    |                |    | Mode                               |  |
| LHL-IRS | LightHAWK® LHL Series, Passive Infrared, Single Relay | 1 1     |   | G      | Ground (120/277V) |   | WH<br>IV | White<br>Ivory |    | Blank Switchable Va<br>Occupancy M |  |

without notice. All values are design or typical values when measured under laboratory conditions



# **Lighting Controls**

# LIGHTHAWK® LHL SERIES WALL SWITCH SENSOR

WALL SWITCH OCCUPANCY SENSORS

# **DIMENSIONS**







# **ADDITIONAL INFORMATION**

# COVERAGE PATTERN



# **Lighting Controls**

# LIGHTHAWK® LHL SERIES WALL SWITCH SENSOR

WALL SWITCH OCCUPANCY SENSORS

# **ADDITIONAL INFORMATION (CONTINUED)**

### WIRING DIAGRAM



SINGLE LOAD WIRING