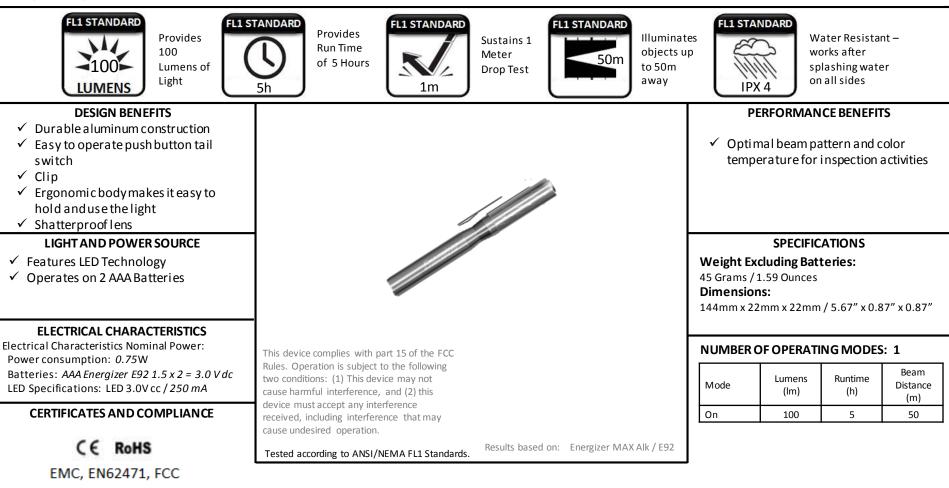

## Energizer Performance Metal Handheld Inspection Light ENPMHH22E

The Energizer Performance Inspection Light delivers on durability and dependability with the right level of brightness and beam for a variety of tasks. Its brightness is perfect for inspecting things up close but also illuminating a broader area for viewing. The ergonomic body and the rear pushbutton makes this light very easy to hold and use. With the clip, this light can be easily clipped anywhere so you can make sure it is safe and with you at all times. The durable aircraft grade a luminum construction brings all the dependability you need whereas you're working on a DIY project or preparing for an emergency situation. This versatile light is perfect for many different us es to fit your busy life.