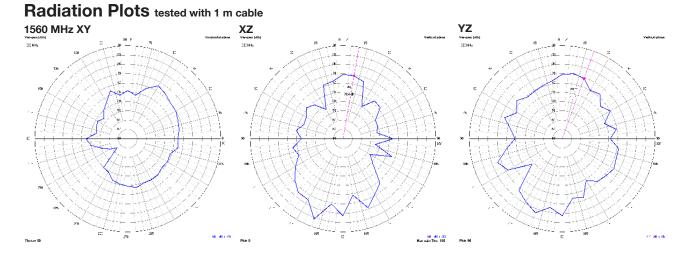

er Insertion Loss: | <3 dB         |  |  |
| Supply Voltage:        | 2.5 - 5 V DC  |  |  |
| Current Consumption:   | 10 - 26 mA    |  |  |

# **Environmental Specifications**

| Operating Temperature: | -40 to +85 °C |
|------------------------|---------------|
| Relative Humidity:     | Up to 95 %    |





sales

email

web

+44(0)118 976 9000 sales@siretta.com www.siretta.com





**GPS** Antenna



#### **Return Loss**

#### **VSWR**





sales

email

web

+44(0)118 976 9000 sales@siretta.com www.siretta.com





**GPS** Antenna



#### Gain



Registered in England No. 08405712 VAT Registration No. GB163 04 0349



Siretta Ltd Basingstoke Road Spencers Wood Reading Berkshire RG7 1PW

sales

email

web

+44(0)118 976 9000 sales@siretta.com www.siretta.com





Alpha 4A GPS Antenna





Registered in England No. 08405712 VAT Registration No. GB163 04 0349



Siretta Ltd Basingstoke Road Spencers Wood Reading Berkshire RG7 1PW sales +44(0)118 976 9000 email sales@siretta.com web www.siretta.com





**GPS** Antenna

#### 3D Radiation Plots tested with 1 m cable

1560 MHz



#### **Ordering Details**

| Part number                        | Description                                              |             |       |                    |  |
|------------------------------------|----------------------------------------------------------|-------------|-------|--------------------|--|
| ALPHA4A/1M/SMAM/S/S/26             | GPS ADHESIVE MOUNT ANTENNA SMA MALE CONNECTOR 1M CABLE   |             |       |                    |  |
| ALPHA4A/5M/SMAM/S/S/26             | 6 GPS