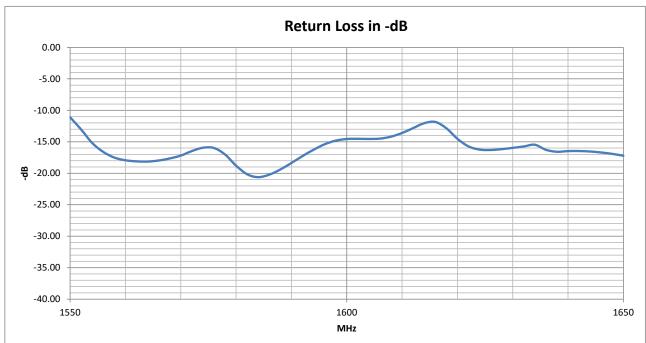

|  |  |
| Connector:          | SMA Male           |  |  |
| Material:           | ABS                |  |  |
| Mounting<br>method: | Magnetic           |  |  |

#### **GPS Antenna**

| LNA Gain:              | 26 dB +/-2 dB |  |  |
|------------------------|---------------|--|--|
| Noise Figure:          | <1.3          |  |  |
| VSWR:                  | <2.0          |  |  |
| Filter Insertion Loss: | <3 dB         |  |  |
| Supply Voltage:        | 2.5 - 5 V DC  |  |  |
| Current Consumption:   | 10 - 26 mA    |  |  |

# **Environmental Specifications**

| Operating Temperature: | -40 to +85 °C |
|------------------------|---------------|
| Relative Humidity:     | Up to 95 %    |





sales

email

web

+44(0)118 976 9000 sales@siretta.com www.siretta.com





**GPS** Antenna



#### **Return Loss**

#### **VSWR**





sales

email

web

+44(0)118 976 9000 sales@siretta.com www.siretta.com





**GPS** Antenna



#### Gain



Registered in England No. 08405712 VAT Registration No. GB163 04 0349



Siretta Ltd Basingstoke Road Spencers Wood Reading Berkshire RG7 1PW

sales

email

web

+44(0)118 976 9000 sales@siretta.com www.siretta.com





Alpha 4A GPS Antenna





Registered in England No. 08405712 VAT Registration No. GB163 04 0349



Siretta Ltd Basingstoke Road Spencers Wood Reading Berkshire RG7 1PW sales +44(0)118 976 9000 email sales@siretta.com web www.siretta.com





**GPS** Antenna

#### 3D Radiation Plots tested with 1 m cable

1560 MHz



#### **Ordering Details**

| Part number                        | Description