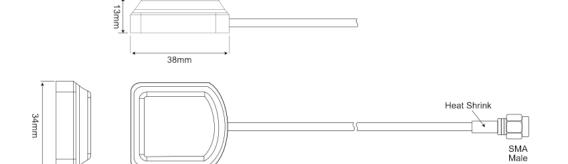

# **Mechanical Specifications**

| Dimensions:         | L38 x W34 x H13 mm |  |  |
|---------------------|--------------------|--|--|
| Cable:              | RG174              |  |  |
| Connector:          | SMA Male           |  |  |
| Material:           | ABS                |  |  |
| Mounting<br>method: | Magnetic           |  |  |