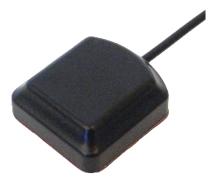

# **General Description**

The Alpha 4A is a compact, self adhesive, waterproof, GPS antenna.

It comes with a strong self-adhesive base that provides a firm fix to most flat surfaces. The antenna is well suited to outdoor environments that GPS applications are often subject to.

The built in Low Noise Amplifier (LNA) provides a 26dB gain for superior GPS performance; necessary for strong signal reception from visible satellites as well as influencing a shorter time for satellite fixing.