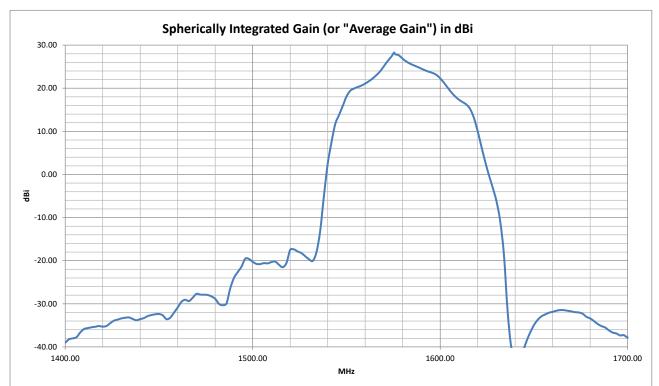

#### Gain

Registered in England No. 08405712 VAT Registration No. GB163 04 0349

Siretta Ltd Basingstoke Road Spencers Wood Reading Berkshire RG7 1PW

sales

email

web

+44(0)118 976 9000 sales@siretta.com www.siretta.com