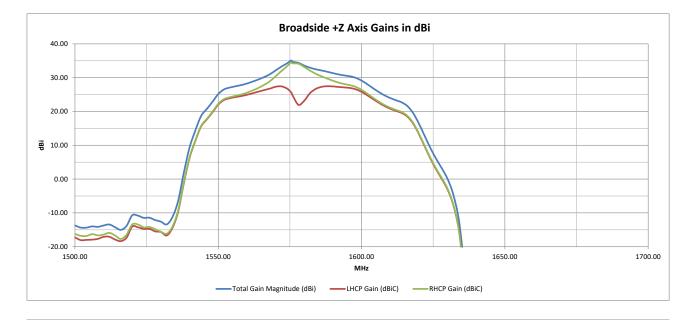

#### Gain

Registered in England No. 08405712 VAT Registration No. GB163 04 0349

Siretta Ltd Basingstoke Road Spencers Wood Reading Berkshire RG7 1PW

sales

email

web

+44(0)118 976 9000 sales@siretta.com www.siretta.com