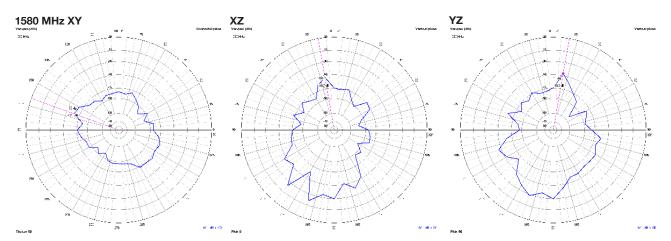

Insertion Loss: | <3 dB         |  |  |
| Supply Voltage:        | 2.5 - 5 V DC  |  |  |
| Current Consumption:   | 10 - 26 mA    |  |  |

# **Environmental Specifications**

| Operating Temperature: | -40 to +85 °C |
|------------------------|---------------|
| Relative Humidity:     | Up to 95 %    |





sales

email

web

+44(0)118 976 9000 sales@siretta.com www.siretta.com





**GPS** Antenna



#### **Return Loss**

#### **VSWR**





sales

email

web

+44(0)118 976 9000 sales@siretta.com www.siretta.com





**GPS** Antenna



#### Gain



Registered in England No. 08405712 VAT Registration No. GB163 04 0349



Siretta Ltd Basingstoke Road Spencers Wood Reading Berkshire RG7 1PW

sales

email

web

+44(0)118 976 9000 sales@siretta.com www.siretta.com





Alpha 4A GPS Antenna





Registered in England No. 08405712 VAT Registration No. GB163 04 0349



Siretta Ltd Basingstoke Road Spencers Wood Reading Berkshire RG7 1PW sales +44(0)118 976 9000 email sales@siretta.com web www.siretta.com





**GPS** Antenna

#### 3D Radiation Plots tested with 1 m cable

1560 MHz



#### **Ordering Details**

| Part number                        | Description                                              |             |       |                    |  |
|------------------------------------|----------------------------------------------------------|-------------|-------|--------------------|--|
| ALPHA4A/1M/SMAM/S/S/26             | GPS ADHESIVE MOUNT ANTENNA SMA MALE CONNECTOR 1M CABLE   |             |       |                    |  |
| ALPHA4A/5M/SMAM/S/S/26             | 6 GPS AD