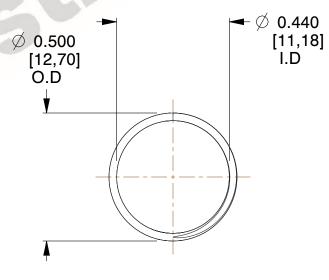

## **NOTES:**

1. Material : Spring Steel 2. Finish : Glod Irridite

3. Ends: Closed and Ground

4. Total Coils: 10.000

5. Sugg. Max. Deflection: 0.400 (in)6. Sugg. Max. Load: 2.300 (lbs)

7. All Drawing Dimensions are in Inches [mm]

2.667

SCALE

11772

COMPONENT

COMPRESSION SPRINGS

UNIT
INCH [mm]
SHEET

**SPRINGS** 

1 of 1