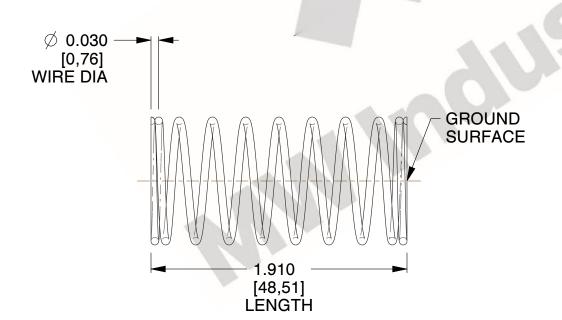

## **NOTES:**

1. Material : Spring Steel 2. Finish : Glod Irridite

3. Ends: Closed and Ground

4. Total Coils: 10.000

5. Sugg. Max. Deflection: 0.400 (in)6. Sugg. Max. Load: 2.300 (lbs)

7. All Drawing Dimensions are in Inches [mm]

2.667

SCALE

11772

COMPONENT

COMPRESSION SPRINGS

UNIT
INCH [mm]
SHEET

**SPRINGS** 

1 of 1