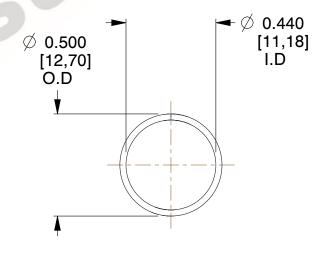

## **NOTES:**

Material : Music Wire
 Finish : Glod Irridite

3. Ends: Closed

4. Total Coils: 10.000

Sugg. Max. Deflection: 1.200 (in)
 Sugg. Max. Load: 2.300 (lbs)

7. All Drawing Dimensions are in Inches [mm]