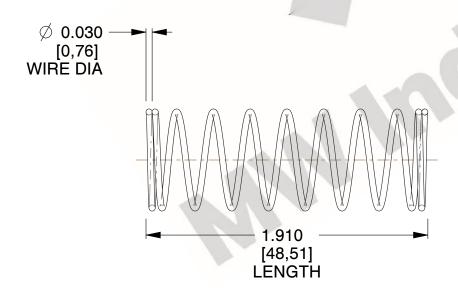

## **NOTES:**

Material : Music Wire
 Finish : Glod Irridite

3. Ends: Closed

4. Total Coils: 10.000

Sugg. Max. Deflection: 1.200 (in)
 Sugg. Max. Load: 2.300 (lbs)

7. All Drawing Dimensions are in Inches [mm]