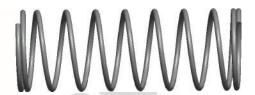

## **NOTES:**

Material : Music Wire
 Finish : Glod Irridite

3. Ends: Closed

4. Total Coils: 10.000

Sugg. Max. Deflection: 1.200 (in)
 Sugg. Max. Load: 2.300 (lbs)

7. All Drawing Dimensions are in Inches [mm]