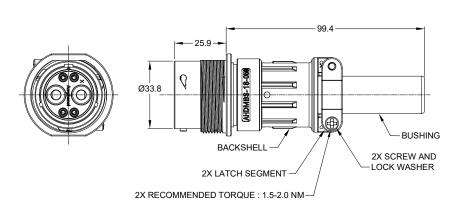

## NOTES: UNLESS OTHERWISE SPECIFIED

1. RECEPTACLE MATERIAL: SHELL: ZINC ALLOY, NICKEL PLATED

INSERT AND RETAINING RING: THERMOPLASTIC SEAL: SILICONE RUBBER

2. BACKSHELL MATERIAL:

SHELL: ALUMINIUM ALLOY, NICKEL PLATED; LATCH SEGMENT: ALUMINIUM ALLOY, NICKEL PLATED; SCREW AND LOCK WASHER: STAINLESS STEEL; BUSHING: EPDM.

## 3. SPECIFICATIONS:

- 3.1 OPERATING TEMPERATURE: -55°C TO +125°C.
- 3.2 DIELECTRIC WITHSTANDING VOLTAGE: LESS THAN 2 MILLIAMPS CURRENT LEAKAGE @ 1500 VOLTS AC.
- 3.3 INSULATION RESISTANCE: 1000 MEGOHM MIN @ 25°C.
- 3.4 MOISTURE RESISTANCE: IP67 & IP69K (MATED CONDITION).
- 3.5 MATING CYCLE DURABILITY: 100 CYCLES
- 3.6 RoHS COMPLIANT
- 4. APPLY BACKSHELL TO CABLE OD SIZE: Ø11.20-Ø19.30 . CAN BE USED WITH OR WITHOUT BUSHING.
- 5. ALL DIMENSIONS ARE FOR REFERENCE USE ONLY.
- 6. SEE SPECIFIC RECEPTACLE DRAWING FOR:
  - 6.1 CONTACT SIZE AND WIRE RANGE.
  - 6.2 RETAINING RING COLOR.
  - 6.3 MATING PART(S).
  - 6.4 CONTACT LAYOUT AND ALL OTHER SPECIFICATIONS.

KIT, RECPT AND BACKSHELL, SZ 18

REV: A1 SH: