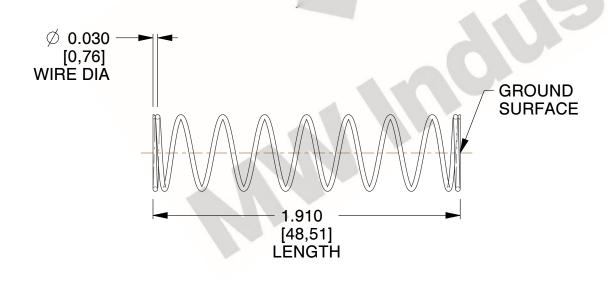

## **NOTES:**

Material : Spring Steel
Finish : Glod Irridite

3. Ends: Closed and Ground

4. Total Coils: 10.000

Sugg. Max. Deflection: 0.670 (in)
Sugg. Max. Load: 2.300 (lbs)

7. All Drawing Dimensions are in Inches [mm]