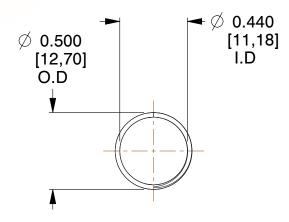

## **NOTES:**

Material : Spring Steel
Finish : Glod Irridite

3. Ends: Closed and Ground

4. Total Coils: 10.000

Sugg. Max. Deflection: 0.670 (in)
Sugg. Max. Load: 2.300 (lbs)

7. All Drawing Dimensions are in Inches [mm]