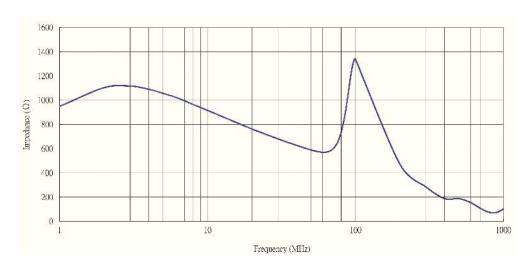

## **Common Mode Choke**

**TCK-177** 

| Order Code                | TCK-177                                  |
|---------------------------|------------------------------------------|
| Inductance (each winding) | <b>398 μH ±35%</b> (at 100 kHz / 100 mV) |
| Impedance (DCR)           | 9 mΩ max.                                |
| Rated Current             | 10.05 A max.                             |
| Rated Voltage             | 500 VDC max. (between windings)          |
| Operating Temperature     | -40°C to +105°C                          |
| RoHS Exemptions           | No Exemptions                            |



## Impedance Curve



## **Outline Dimensions**



| Dimensions [mm] |           |
|-----------------|-----------|
| Α               | 16.0 max. |
| В               | 16.0 max. |
| С               | 15.0 max. |
| D               | 4.0 ±0.3  |
| E               | 10.0 ±0.3 |
| F               | 7.4 ±0.3  |
| G               | Ø0.8 ±0.1 |

All specifications valid at +25°C, unless otherwise stated.



Specifications can be changed without notice.