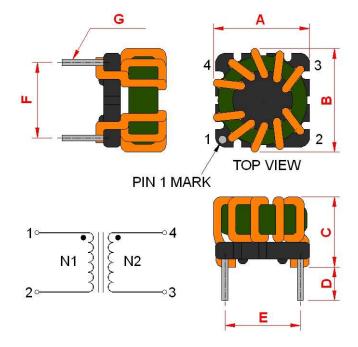

## **Outline Dimensions**

| Dimensions [mm] |           |
|-----------------|-----------|
| Α               | 16.0 max. |
| В               | 16.0 max. |
| С               | 15.0 max. |
| D               | 4.0 ±0.3  |
| E               | 10.0 ±0.3 |
| F               | 7.4 ±0.3  |
| G               | Ø0.8 ±0.1 |