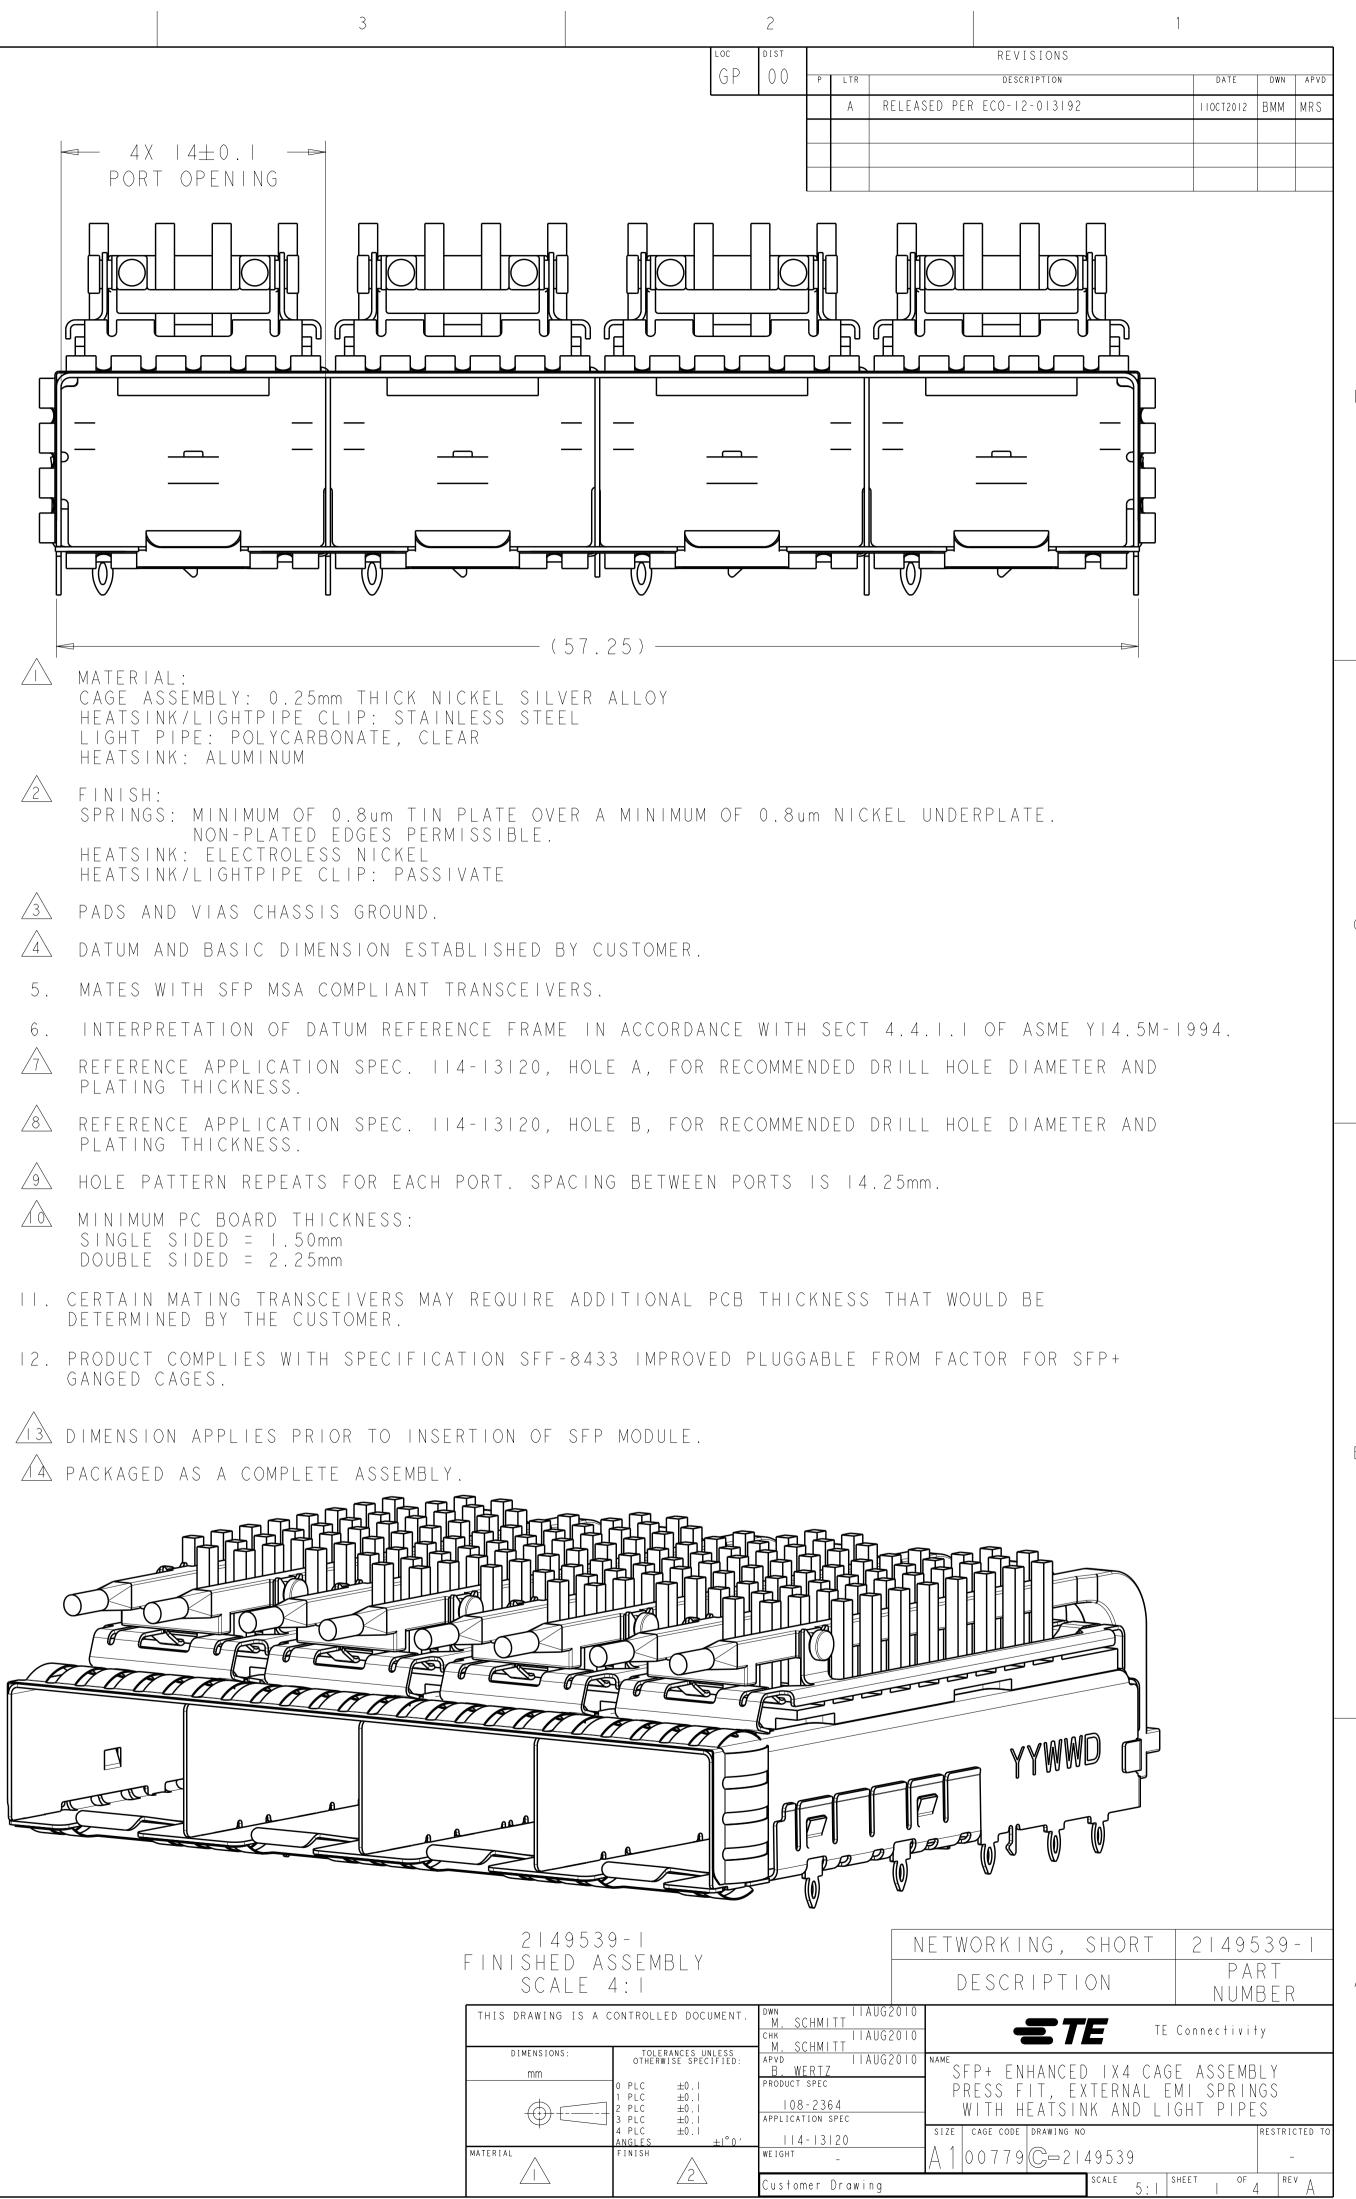

| A CONTROLLED DOCUMENT. |                                                                                                           | dwn IIAUG2010<br><u>M. SCHMITT</u><br>снк IIAUG2010<br>M. SCHMITT | TE Connectivity                                                                                                                                     |
|------------------------|-----------------------------------------------------------------------------------------------------------|-------------------------------------------------------------------|-----------------------------------------------------------------------------------------------------------------------------------------------------|
|                        | TOLERANCES UNLESS   OTHERWISE SPECIFIED:   0 PLC ±0.1   1 PLC ±0.1   2 PLC ±0.1   3 PLC ±0.1   4 PLC ±0.1 |                                                                   | NAME<br>SFP + ENHANCED IX4 CAGE ASSEMBLY<br>PRESS FIT, EXTERNAL EMI SPRINGS<br>WITH HEATSINK AND LIGHT PIPES<br>SIZE   CAGE CODE   DRAWING NO       |
|                        | ANGLES ±1°0′<br>FINISH -<br>-<br>-                                                                        | II4-I3I20<br>weight _<br>Customer Drawing                         | $\frac{A \ 1 \ 0 \ 0 \ 7 \ 7 \ 9 \ C = 2 \   \ 4 \ 9 \ 5 \ 3 \ 9}{\frac{\text{scale}}{5 :  }} \xrightarrow{\text{of}} 4 \xrightarrow{\text{Rev}} A$ |