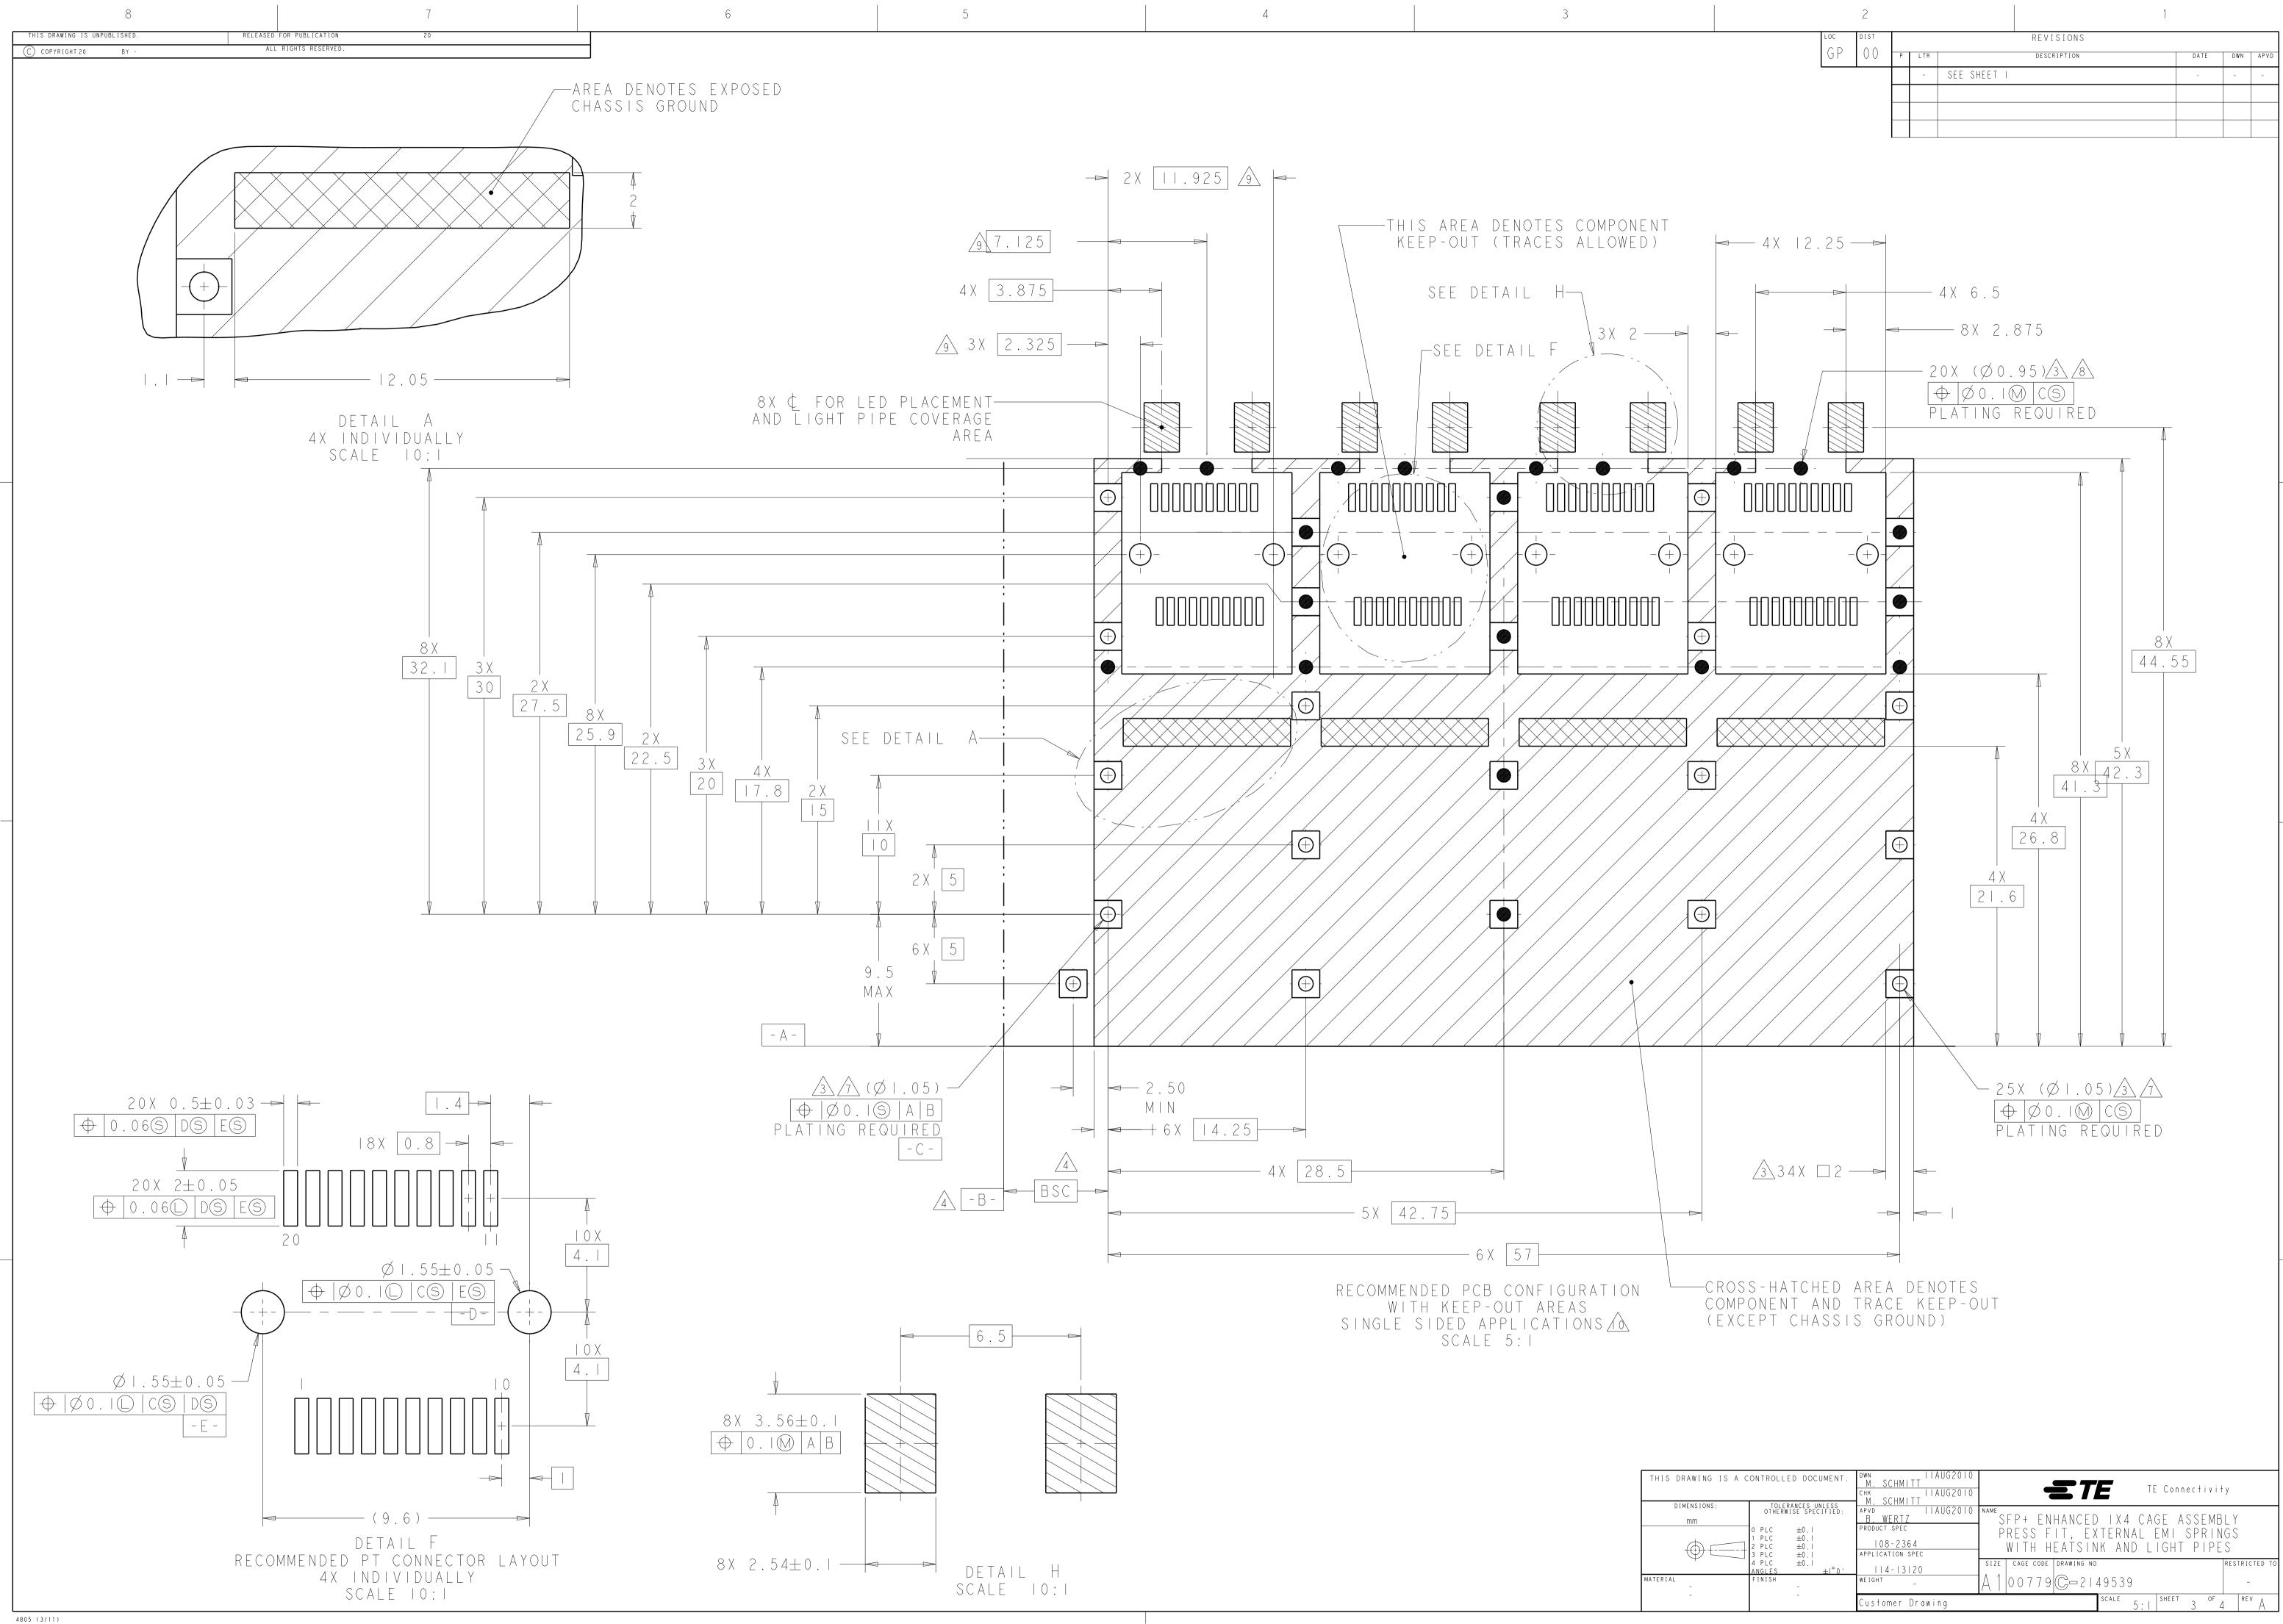

| A CONTROLLED DOCUMENT. |                                                                                                           | dwn IIAUG2010<br><u>M. SCHMITT</u><br>снк IIAUG2010<br>M. SCHMITT | TE Connectivity                                                                                                                                     |
|------------------------|-----------------------------------------------------------------------------------------------------------|-------------------------------------------------------------------|-----------------------------------------------------------------------------------------------------------------------------------------------------|
|                        | TOLERANCES UNLESS   OTHERWISE SPECIFIED:   0 PLC ±0.1   1 PLC ±0.1   2 PLC ±0.1   3 PLC ±0.1   4 PLC ±0.1 |                                                                   | NAME<br>SFP + ENHANCED IX4 CAGE ASSEMBLY<br>PRESS FIT, EXTERNAL EMI SPRINGS<br>WITH HEATSINK AND LIGHT PIPES<br>SIZE   CAGE CODE   DRAWING NO       |
|                        | ANGLES ±1°0′<br>FINISH -<br>-<br>-                                                                        | II4-I3I20<br>weight _<br>Customer Drawing                         | $\frac{A \ 1 \ 0 \ 0 \ 7 \ 7 \ 9 \ C = 2 \   \ 4 \ 9 \ 5 \ 3 \ 9}{\frac{\text{scale}}{5 :  }} \xrightarrow{\text{of}} 4 \xrightarrow{\text{Rev}} A$ |