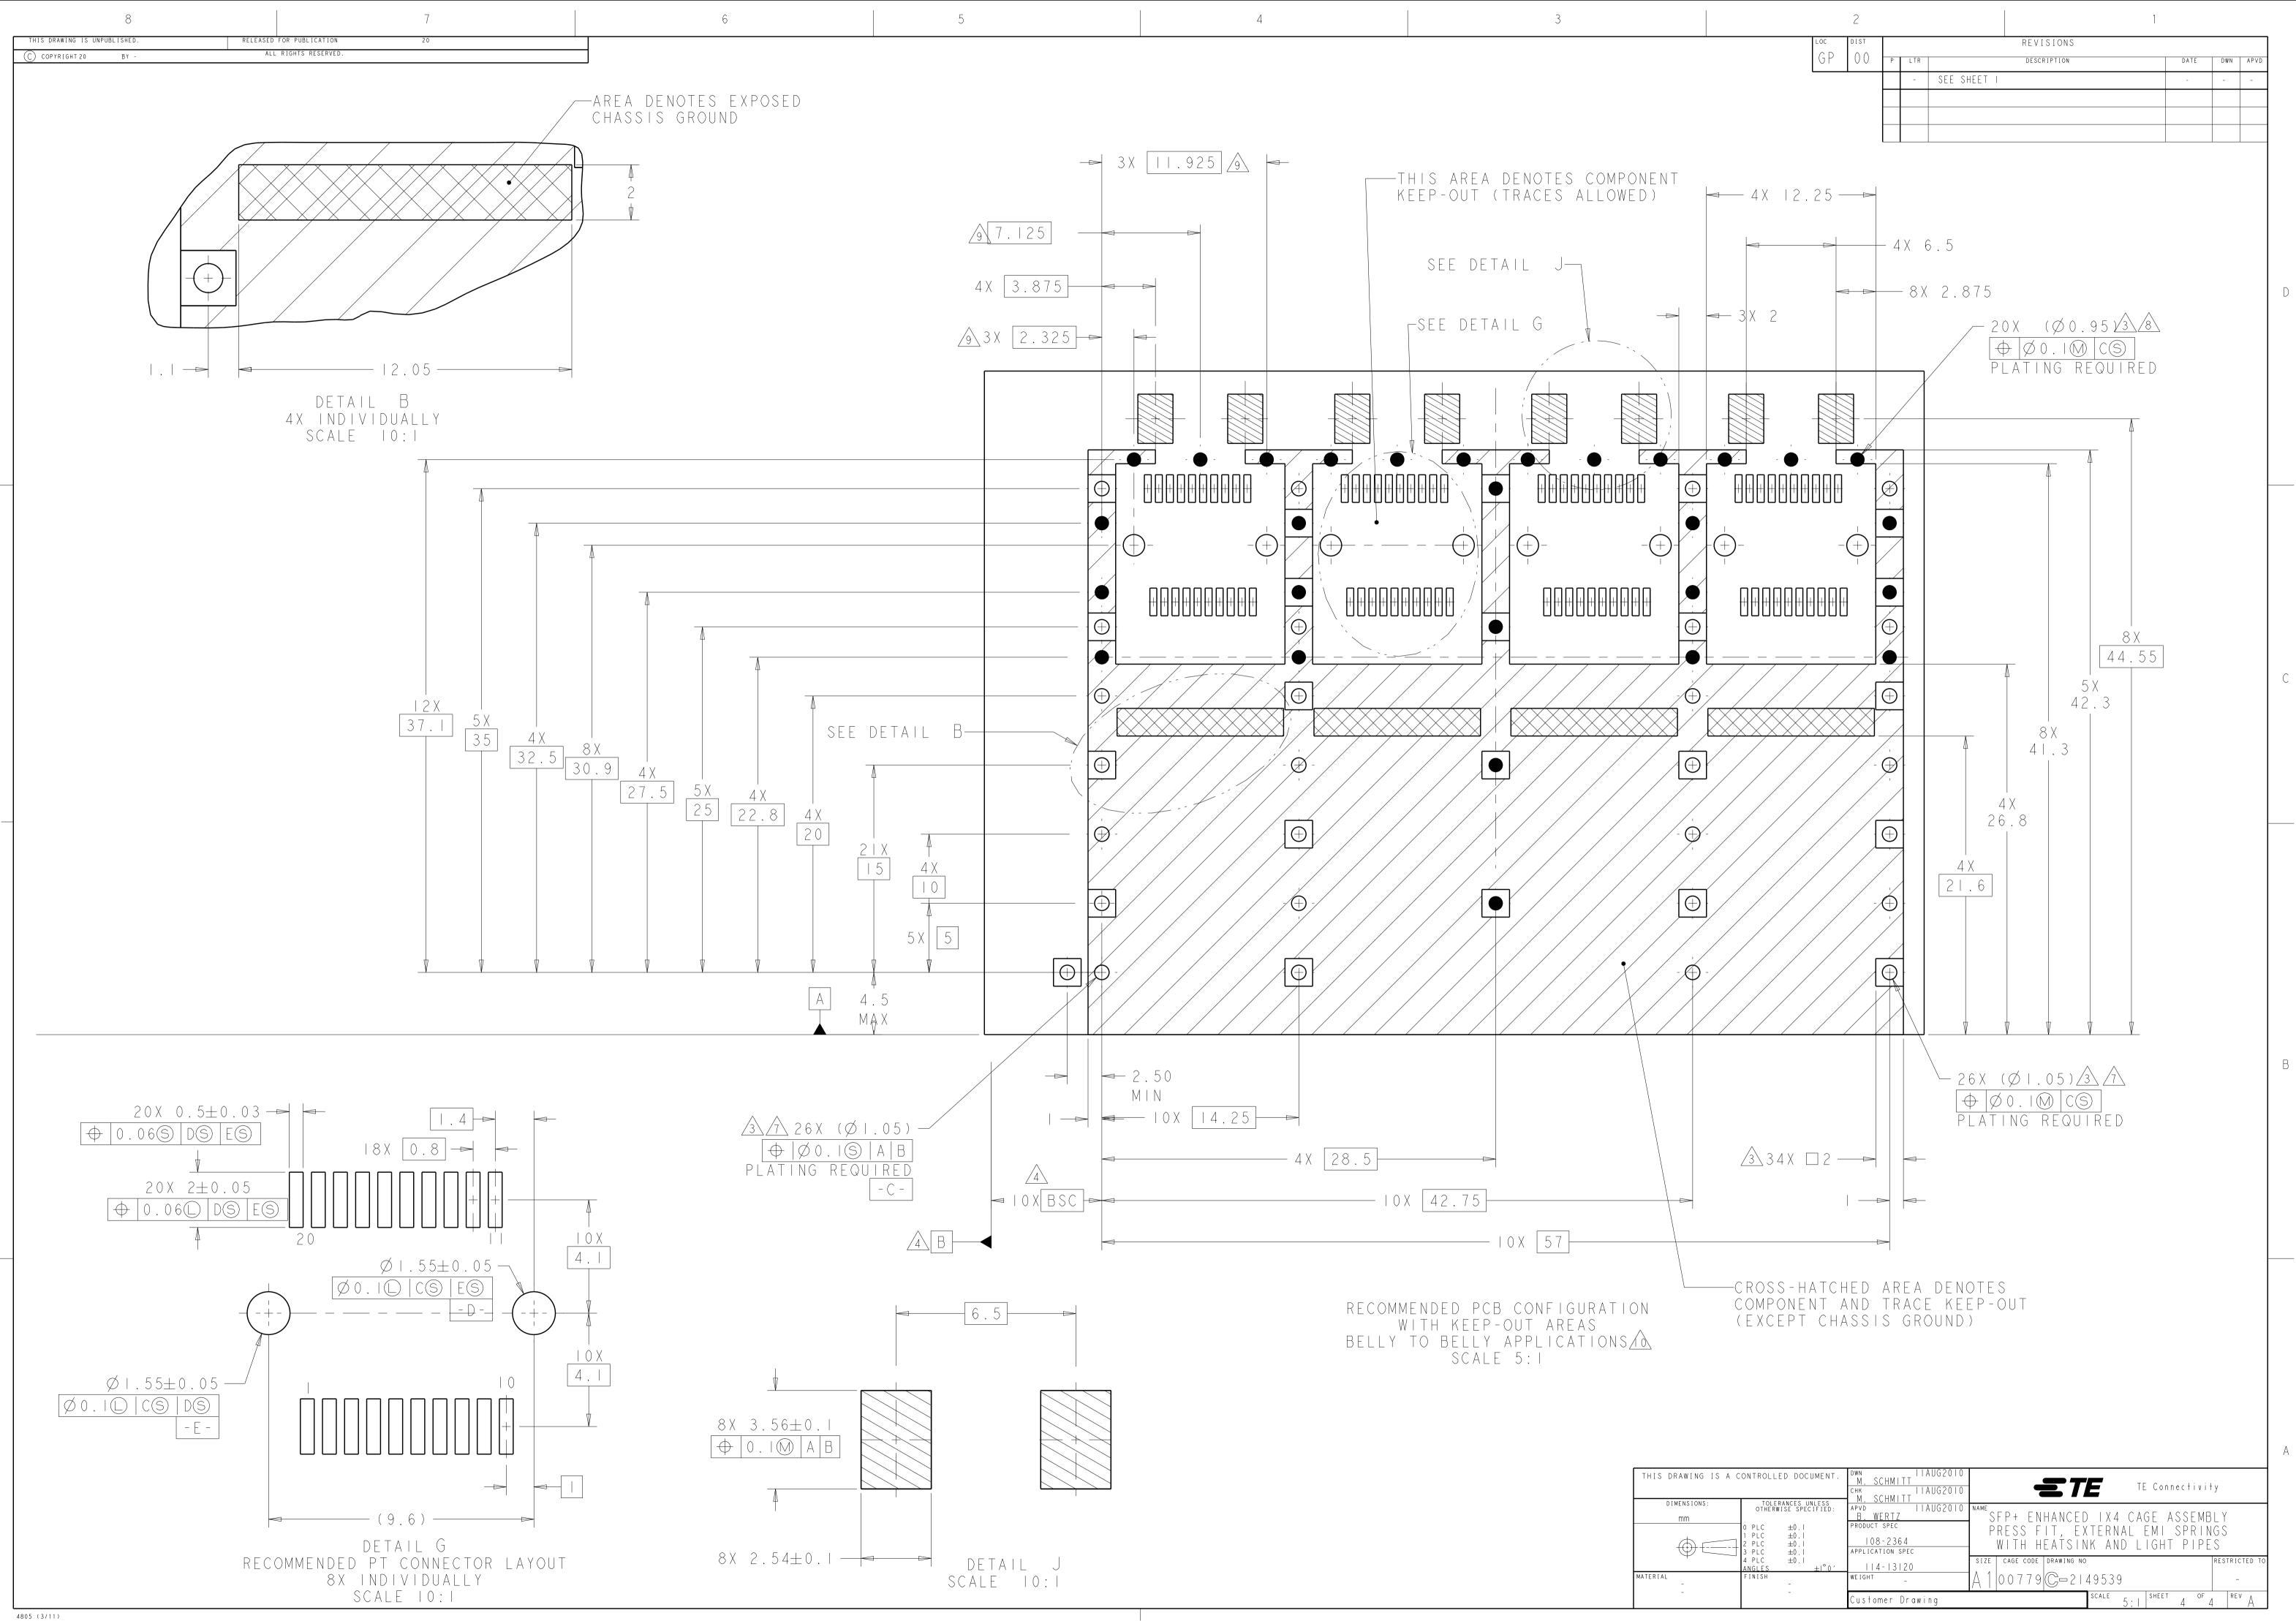

| A CONTROLLED DOCUMENT. |                                                                                                           | dwn IIAUG2010<br><u>M. SCHMITT</u><br>снк IIAUG2010<br>M. SCHMITT | TE Connectivity                                                                                                                                     |
|------------------------|-----------------------------------------------------------------------------------------------------------|-------------------------------------------------------------------|-----------------------------------------------------------------------------------------------------------------------------------------------------|
|                        | TOLERANCES UNLESS   OTHERWISE SPECIFIED:   0 PLC ±0.1   1 PLC ±0.1   2 PLC ±0.1   3 PLC ±0.1   4 PLC ±0.1 |                                                                   | NAME<br>SFP + ENHANCED IX4 CAGE ASSEMBLY<br>PRESS FIT, EXTERNAL EMI SPRINGS<br>WITH HEATSINK AND LIGHT PIPES<br>SIZE   CAGE CODE   DRAWING NO       |
|                        | ANGLES ±1°0′<br>FINISH -<br>-<br>-                                                                        | II4-I3I20<br>weight _<br>Customer Drawing                         | $\frac{A \ 1 \ 0 \ 0 \ 7 \ 7 \ 9 \ C = 2 \   \ 4 \ 9 \ 5 \ 3 \ 9}{\frac{\text{scale}}{5 :  }} \xrightarrow{\text{of}} 4 \xrightarrow{\text{Rev}} A$ |