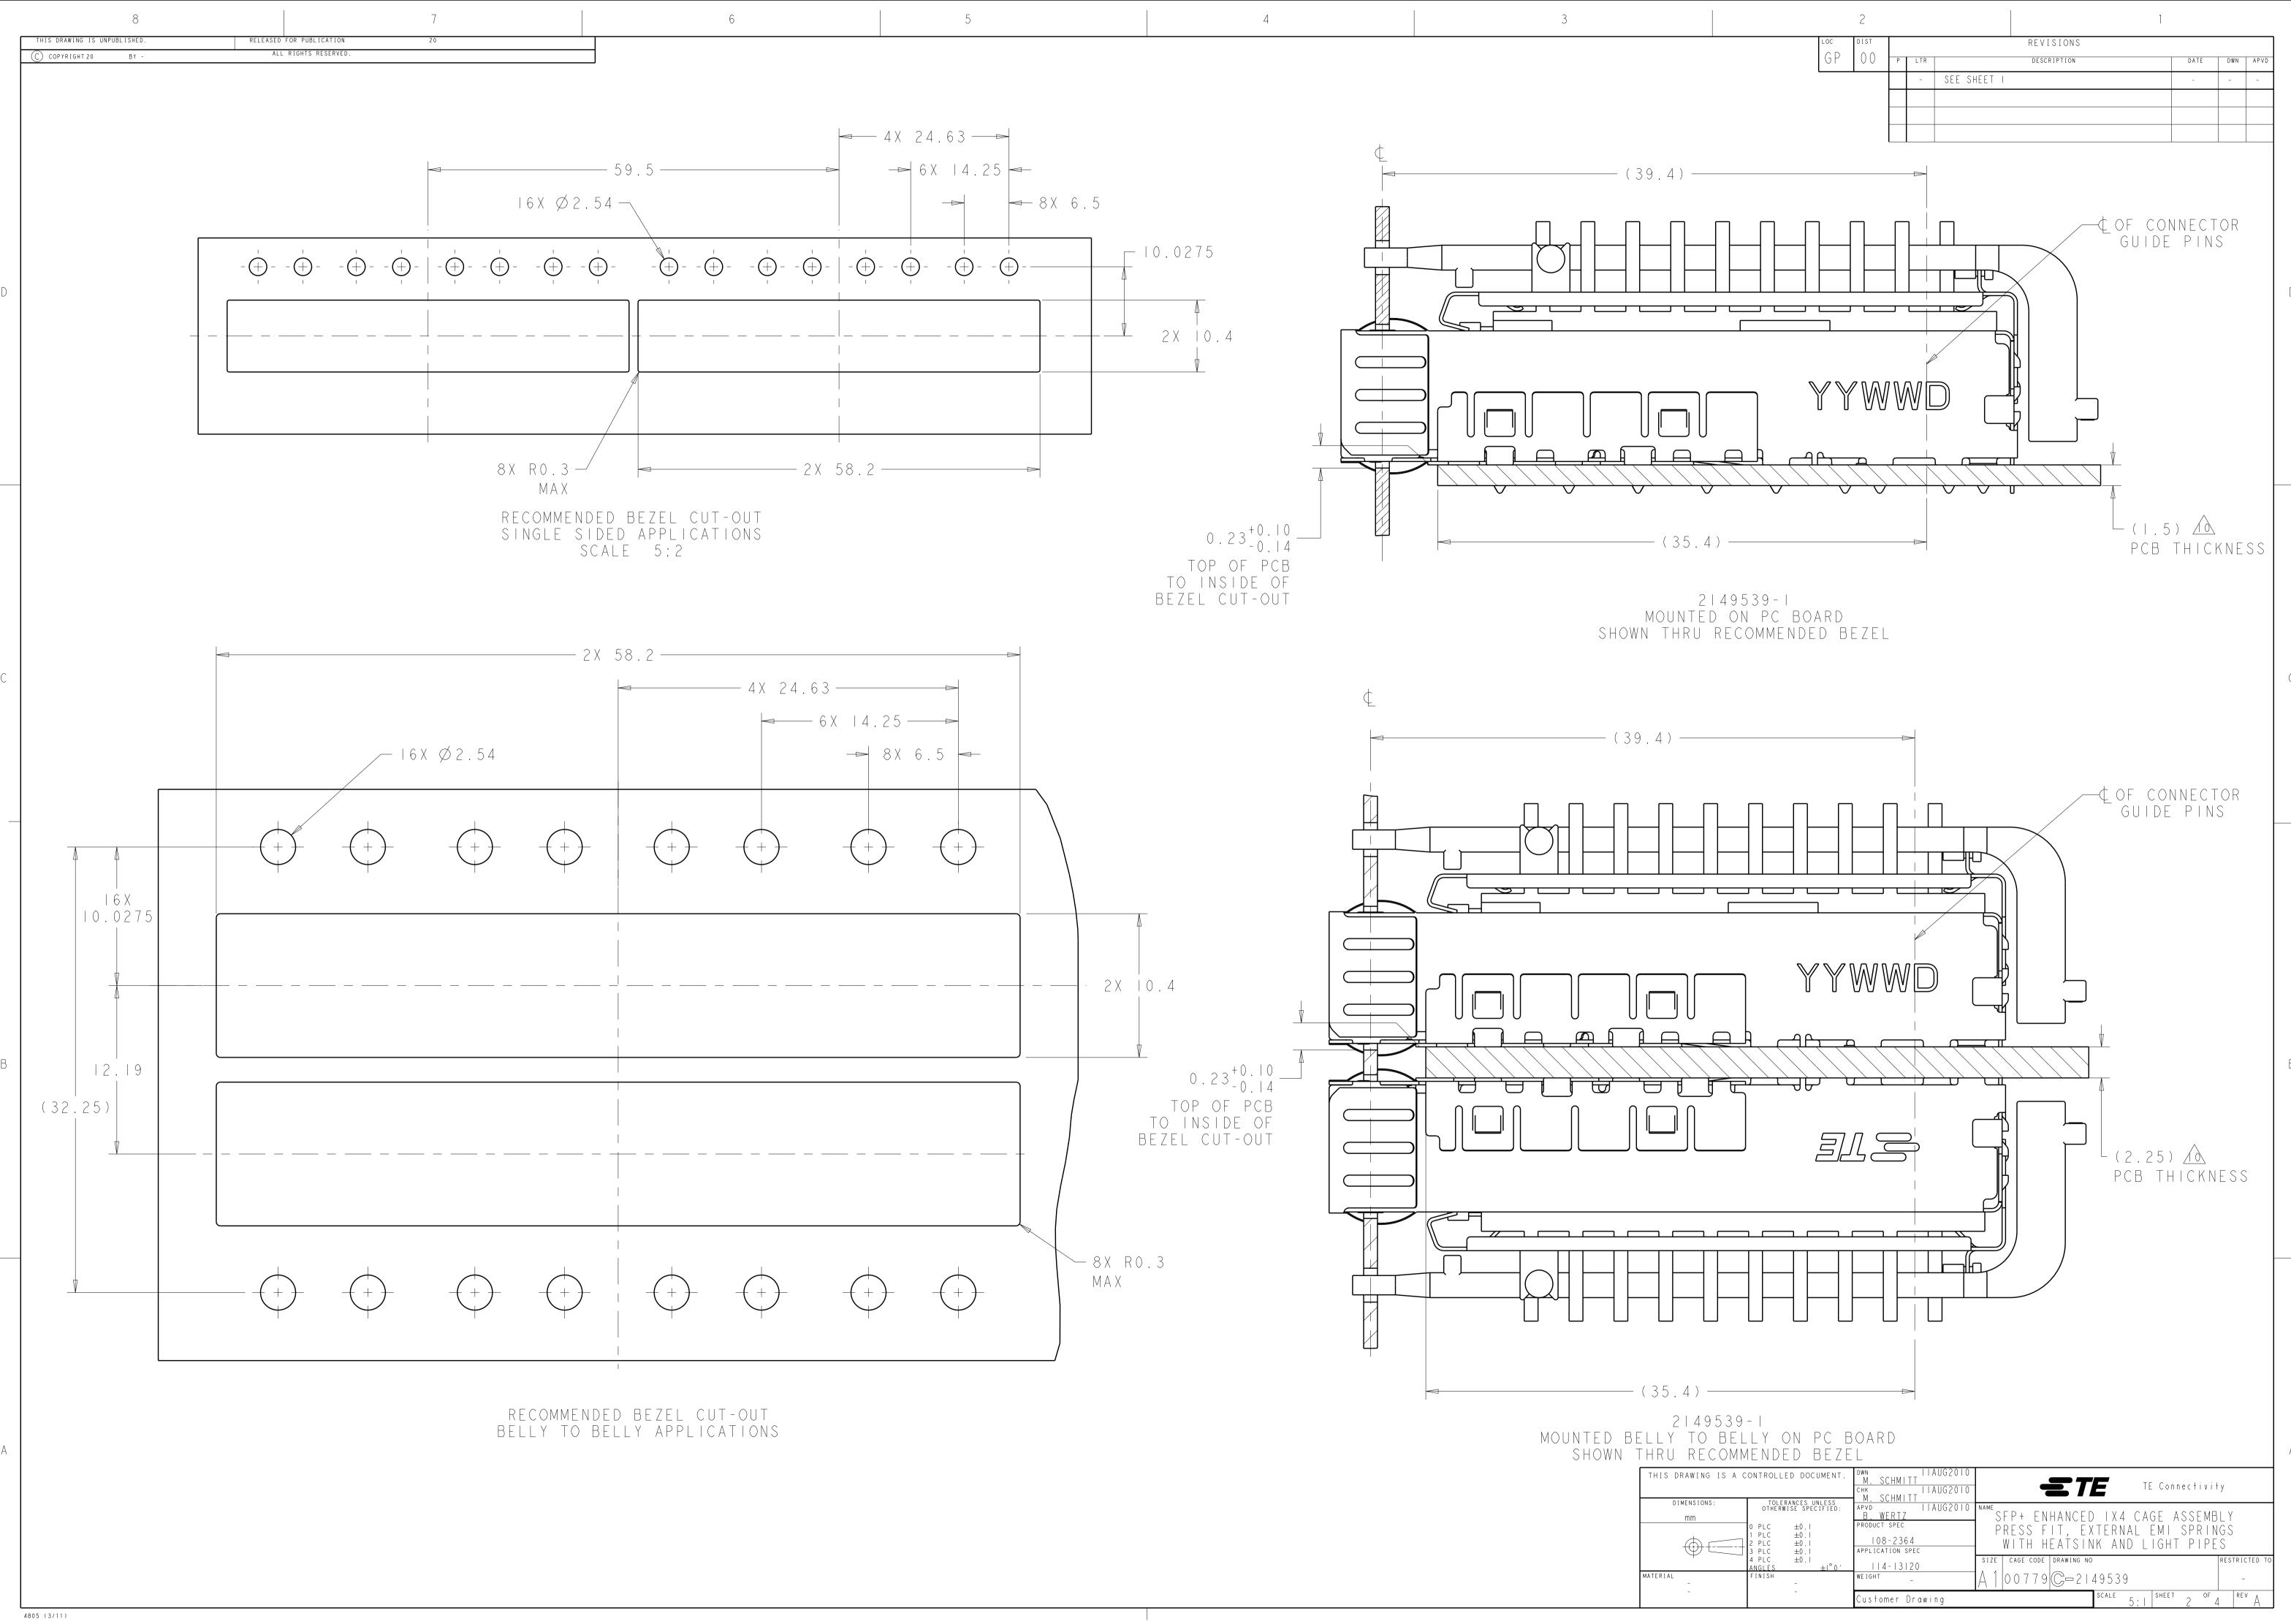

| A CONTROLLED DOCUMENT. |                                                                                                           | dwn IIAUG2010<br><u>M. SCHMITT</u><br>снк IIAUG2010<br>M. SCHMITT | TE Connectivity                                                                                                                                     |
|------------------------|-----------------------------------------------------------------------------------------------------------|-------------------------------------------------------------------|-----------------------------------------------------------------------------------------------------------------------------------------------------|
|                        | TOLERANCES UNLESS   OTHERWISE SPECIFIED:   0 PLC ±0.1   1 PLC ±0.1   2 PLC ±0.1   3 PLC ±0.1   4 PLC ±0.1 |                                                                   | NAME<br>SFP + ENHANCED IX4 CAGE ASSEMBLY<br>PRESS FIT, EXTERNAL EMI SPRINGS<br>WITH HEATSINK AND LIGHT PIPES<br>SIZE   CAGE CODE   DRAWING NO       |
|                        | ANGLES ±1°0′<br>FINISH -<br>-<br>-                                                                        | II4-I3I20<br>weight _<br>Customer Drawing                         | $\frac{A \ 1 \ 0 \ 0 \ 7 \ 7 \ 9 \ C = 2 \   \ 4 \ 9 \ 5 \ 3 \ 9}{\frac{\text{scale}}{5 :  }} \xrightarrow{\text{of}} 4 \xrightarrow{\text{Rev}} A$ |