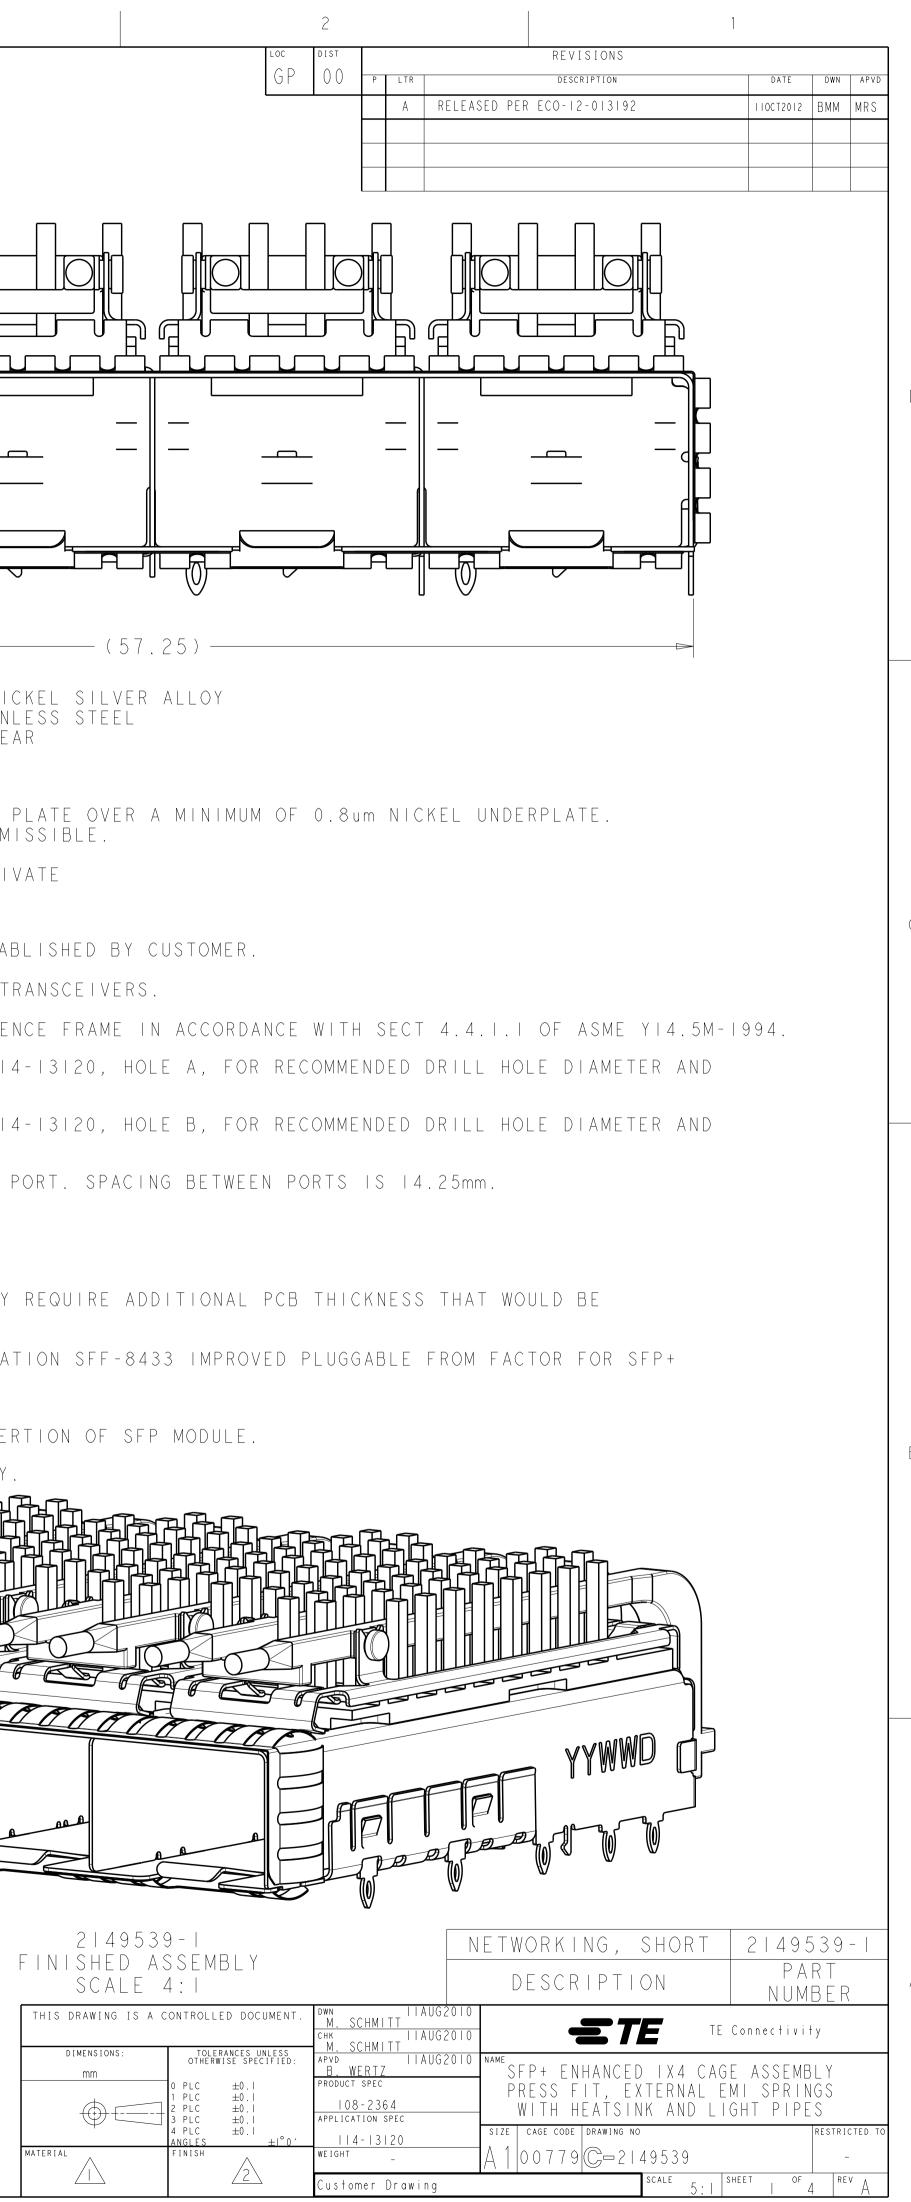

| A CONTROLLED DOCUMENT. |                                                                                                           | dwn IIAUG2010<br><u>M. SCHMITT</u><br>снк IIAUG2010<br>M. SCHMITT | TE Connectivity                                                                                                                                     |
|------------------------|-----------------------------------------------------------------------------------------------------------|-------------------------------------------------------------------|-----------------------------------------------------------------------------------------------------------------------------------------------------|
|                        | TOLERANCES UNLESS   OTHERWISE SPECIFIED:   0 PLC ±0.1   1 PLC ±0.1   2 PLC ±0.1   3 PLC ±0.1   4 PLC ±0.1 |                                                                   | NAME<br>SFP + ENHANCED IX4 CAGE ASSEMBLY<br>PRESS FIT, EXTERNAL EMI SPRINGS<br>WITH HEATSINK AND LIGHT PIPES<br>SIZE   CAGE CODE   DRAWING NO       |
|                        | ANGLES ±1°0′<br>FINISH -<br>-<br>-                                                                        | II4-I3I20<br>weight _<br>Customer Drawing                         | $\frac{A \ 1 \ 0 \ 0 \ 7 \ 7 \ 9 \ C = 2 \   \ 4 \ 9 \ 5 \ 3 \ 9}{\frac{\text{scale}}{5 :  }} \xrightarrow{\text{of}} 4 \xrightarrow{\text{Rev}} A$ |