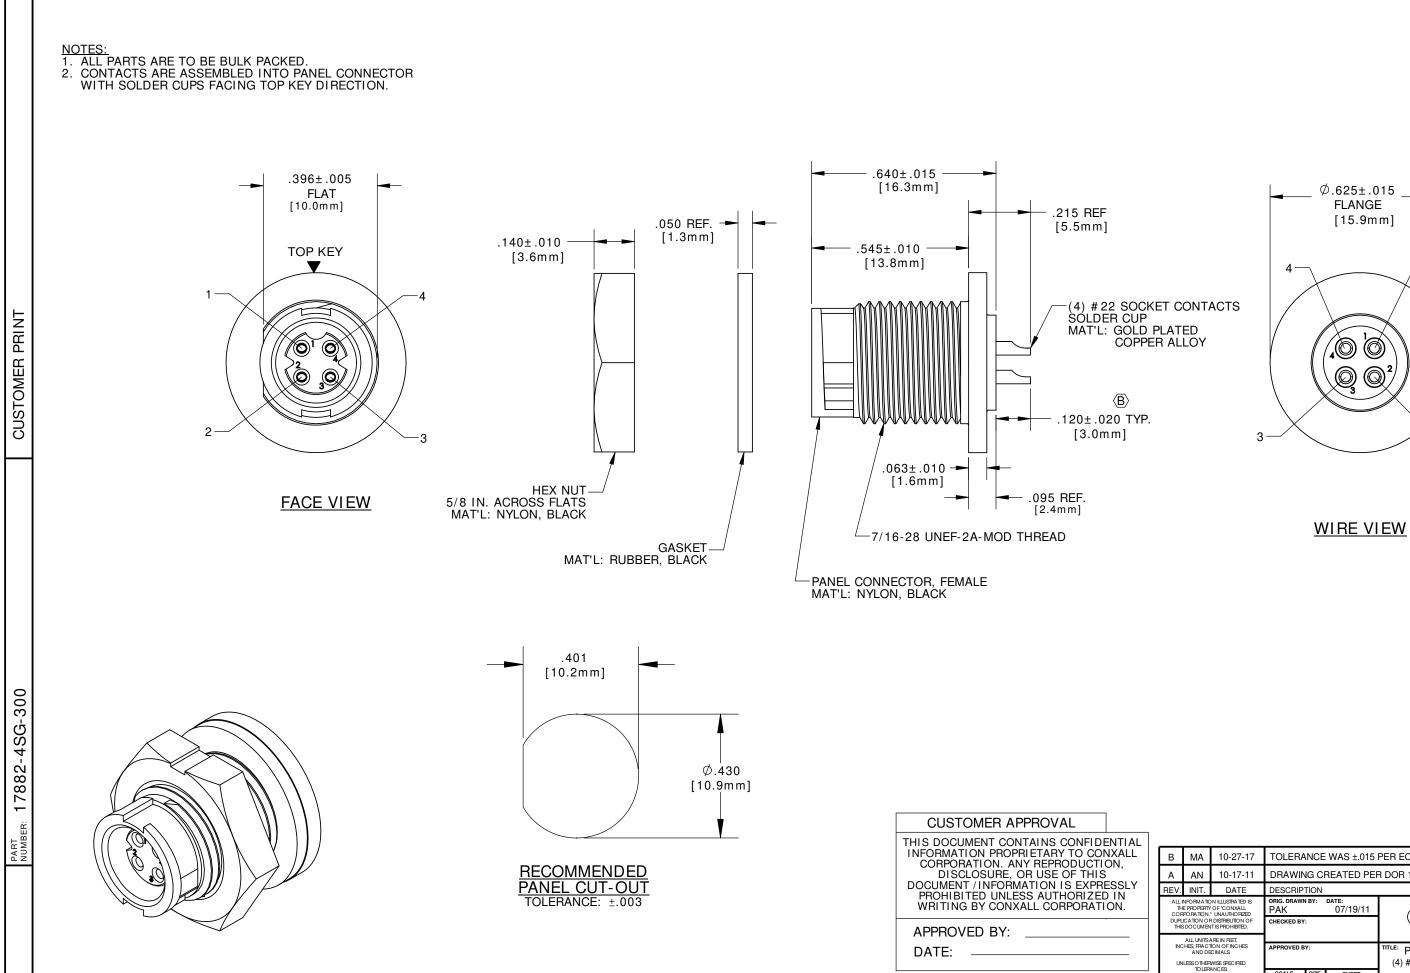

DIMENSIONS IN BRACKET [ ] ARE METRIC.

| В                                                                                                                                                                         | MA    | 10-27-17 | TOLERA                                         | ANCE | WAS ±.015           | PER ECR 9                                                                                                  | 9211 #1       |          |
|---------------------------------------------------------------------------------------------------------------------------------------------------------------------------|-------|----------|------------------------------------------------|------|---------------------|------------------------------------------------------------------------------------------------------------|---------------|----------|
| Α                                                                                                                                                                         | AN    | 10-17-11 | DRAWING CREATED PER DOR 11-E149SL              |      |                     |                                                                                                            |               |          |
| REV.                                                                                                                                                                      | INIT. | DATE     | DESCRIPTION                                    |      |                     |                                                                                                            |               |          |
| ALL INFO FIMA TION ILLUSTRATED IS THE PROPERTY OF "CONXALL COPPOPATION." UNAUTHORIZED DUPLICATION OR DISTRIBUTION OF THIS DOCUMENT IS PROHIBITED.  ALL UNITS ARE IN FEET. |       |          | ORIG. DRAWN BY: DATE: PAK 07/19/11 CHECKED BY: |      |                     | 601 E. WILDWOOD VILLA PARK, IL 60181                                                                       |               |          |
| NCHES, FRACTION OF INCHES NO DESIMALS UNLESS OTHERWISE SPECIFIED TOLERANCES SPLACE DESIMALS 2010 ANGLEST IT FRACTIONS 21116  CRITICAL CHARACTERSTIC FLAG PER SPEC. XXXX   |       |          | APPROVED BY:  SCALE SIZE SHEET  NTS B 1 OF 1   |      |                     | TITLE: PANEL CONNECTOR ASSEMBLY (4) #22 SOCKET CONTACTS, SOLDER CUP MICRO-CON-X CUSTOMER: STANDARD PRODUCT |               |          |
|                                                                                                                                                                           |       |          | FILE:<br>17882-4SG-300                         |      | DIRECTORY:<br>0 SLW | PART<br>NUMBER:                                                                                            | 17882-4SG-300 | REV<br>B |