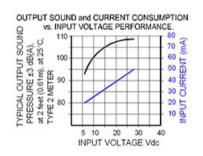

## Specifications

| Mounting                          | Panel Mount                                                                                                                                                                                                                                                                            |
|-----------------------------------|----------------------------------------------------------------------------------------------------------------------------------------------------------------------------------------------------------------------------------------------------------------------------------------|
| Operating Mode                    | Ultra Loud Slow Warble Tone                                                                                                                                                                                                                                                            |
| Operating Voltage                 | 6-28 Vdc                                                                                                                                                                                                                                                                               |
| <b>Operating Frequency</b>        | 2100±250 Hz Center                                                                                                                                                                                                                                                                     |
| Typical Operating Current         | 20 mA at 6 Vdc<br>50 mA at 28 Vdc                                                                                                                                                                                                                                                      |
| <b>Typical Sound Pressure</b>     | 93 ±5 dB(A) at 6 Vdc at 24 inches (61 cm), at 25°C<br>109 ±5 dB(A) at 28 Vdc at 24 inches (61 cm), at 25°C                                                                                                                                                                             |
| Termination                       | Quick Connect Blades with Screws                                                                                                                                                                                                                                                       |
| Termination Strength              | Pull test with a maximum of 22 pounds (10 kg) load                                                                                                                                                                                                                                     |
| <b>Operating Temperature</b>      | -20_C to +65_C                                                                                                                                                                                                                                                                         |
| Storage Temperature               | -40_C to +85_C                                                                                                                                                                                                                                                                         |
| Surge Voltage                     | 20% over maximum rated voltage for less than 5 minutes                                                                                                                                                                                                                                 |
| <b>Reverse Voltage Protection</b> | To the maximum operating voltage                                                                                                                                                                                                                                                       |
| <b>Construction Materials</b>     | Case- Plastic _NORYL_ N-190, Flame Retardant UL 94-VO, Black<br>Internal Circuit- Audio-oscillator and piezoelectric driver<br>Potting- 2 parts epoxy resin or silicone, black<br>Diaphragm- Stainless Steel 304                                                                       |
| Gasket                            | Gasket (sold separately) 0.062" thick, 60 Durometer Neoprene                                                                                                                                                                                                                           |
| Construction Materials            | ASTM B117 Certified - Withstands exposure to salt spray for 300 hours<br>IP 68 Certified - Withstands water submergence and dust exposure<br>Humidity- 95% relative humidity at +40_C continuously for 100 hours.<br>Vibration- Withstands vibration between 0 and 55 Hz. on all axes. |
| Life Expectancy                   | 10 years under normal operating conditions.                                                                                                                                                                                                                                            |
| Warranty                          | For a period of two years from the date of manufacture under normal operating conditions.                                                                                                                                                                                              |
| Notes                             | This product is not intended as a life safety device.                                                                                                                                                                                                                                  |
| Terms and Conditions of Sale      | Link borg                                                                                                                                                                                                                                                                              |