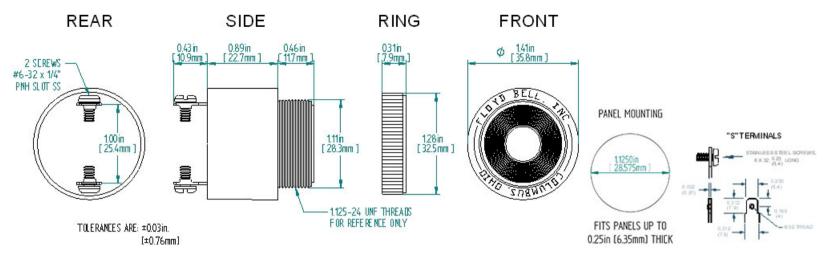

|
| Notes                             | This product is not intended as a life safety device.                                                                                                                                                                                                                                  |
| Terms and Conditions of Sale      | Link borg                                                                                                                                                                                                                                                                              |

## Dimensions