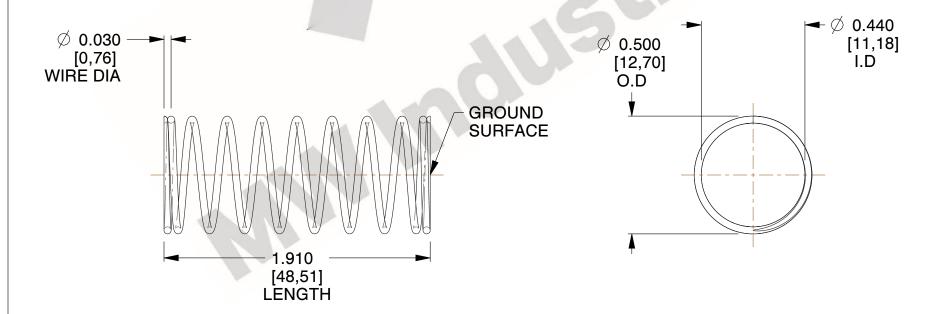

## **NOTES:**

1. Material : Music Wire 2. Finish : Glod Irridite

3. Ends: Closed and Ground

4. Total Coils: 10.000

Sugg. Max. Deflection: 0.560 (in)
 Sugg. Max. Load: 2.300 (lbs)

7. All Drawing Dimensions are in Inches [mm]

SCALE

2.454

11772

COMPRESSION SPRINGS

COMPONENT

UNIT
INCH [mm]
SHEET

**SPRINGS** 

1 of 1