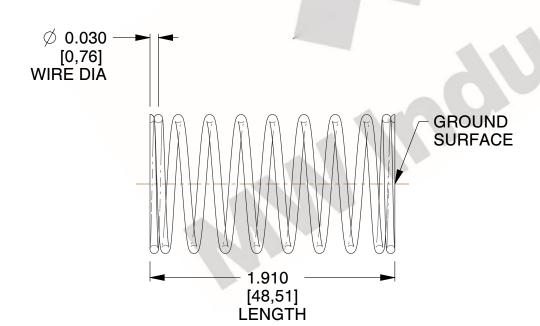

## **NOTES:**

1. Material : Spring Steel 2. Finish: Glod Irridite

3. Ends: Closed and Ground

4. Total Coils: 10.000

5. Sugg. Max. Deflection: 0.280 (in) 6. Sugg. Max. Load : 2.300 (lbs)

7. All Drawing Dimensions are in Inches [mm]

SCALE

2.899

COMPONENT **SPRINGS** 11772

**COMPRESSION SPRINGS** 

UNIT INCH [mm] SHEET 1 of 1