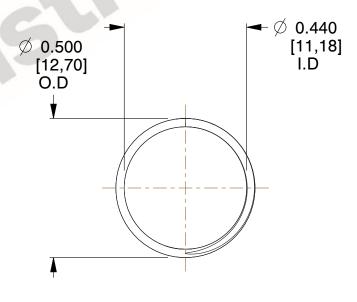

## **NOTES:**

1. Material : Spring Steel 2. Finish: Glod Irridite

3. Ends: Closed and Ground

4. Total Coils: 10.000

5. Sugg. Max. Deflection: 0.280 (in) 6. Sugg. Max. Load : 2.300 (lbs)

7. All Drawing Dimensions are in Inches [mm]

SCALE

2.899

COMPONENT **SPRINGS** 11772

**COMPRESSION SPRINGS** 

UNIT INCH [mm] SHEET 1 of 1