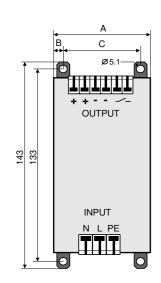

## 2. DIMENSIONS AND INSTALLATION DATA

|          | Α    | В      | C      |
|----------|------|--------|--------|
| CD5      | 32mm | 4.8mm  | 22.5mm |
| CS3      | 32mm | 4.8mm  | 22.5mm |
| CS5      | 32mm | 4.8mm  | 22.5mm |
| CS10     | 60mm | 5.8mm  | 48.5mm |
| CT5      | 40mm | 5.0mm  | 30.0mm |
| CT10     | 62mm | 5.7mm  | 50.6mm |
| QS3      | 32mm | 4.8mm  | 22.5mm |
| QS5      | 40mm | 5.3mm  | 29.5mm |
| QS10     | 60mm | 5.8mm  | 48.5mm |
| QT20     | 65mm | 6.3mm  | 40.0mm |
| QTD20    | 65mm | 6.3mm  | 40.0mm |
| QS20     | 82mm | 8.0mm  | 66.0mm |
| QS20.244 | 70mm | 8.0mm  | 54.0mm |
| UF20     | 64mm | 12.0mm | 40.0mm |
| UB10     | 49mm | 5.3mm  | 38.4mm |
| YR2      | 32mm | 4.8mm  | 22.5mm |
| YRM2     | 2mm  | 4.8mm  | 22.5mm |

Fig. 2-1 Physical dimensions

Jan. 2015 / Rev. 2.0 DS-ZM1.WALL-EN / All parameters are specified at 25°C ambient unless otherwise noted. The information presented in this document is believed to be accurate and reliable and may change without notice.