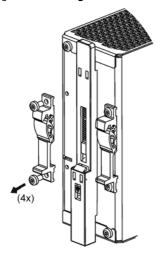

## 3. ASSEMBLY AND MOUNTING INSTRUCTIONS

Fig. 3-1 **Detaching DIN-Rail brackets** 

Detach the two aluminium brackets by removing the four screws with a Torx screwdriver (Torx 10).

Fig. 3-2 **Detach slide** 