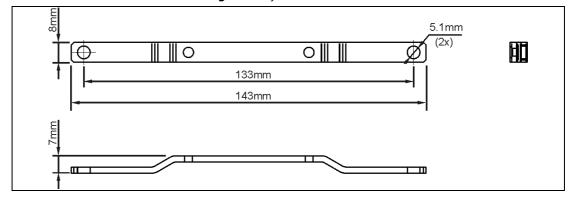

## 2. DIMENSIONS AND INSTALLATION DATA

|          | Α    | В      | C      |
|----------|------|--------|--------|
| CD5      | 32mm | 4.8mm  | 22.5mm |
| CS3      | 32mm | 4.8mm  | 22.5mm |
| CS5      | 32mm | 4.8mm  | 22.5mm |
| CS10     | 60mm | 5.8mm  | 48.5mm |
| CT5      | 40mm | 5.0mm  | 30.0mm |
| CT10     | 62mm | 5.7mm  | 50.6mm |
| QS3      | 32mm | 4.8mm  | 22.5mm |
| QS5      | 40mm | 5.3mm  | 29.5mm |
| QS10     | 60mm | 5.8mm  | 48.5mm |
| QT20     | 65mm | 6.3mm  | 40.0mm |
| QTD20    | 65mm | 6.3mm  | 40.0mm |
| QS20     | 82mm | 8.0mm  | 66.0mm |
| QS20.244 | 70mm | 8.0mm  | 54.0mm |
| UF20     | 64mm | 12.0mm | 40.0mm |
| UB10     | 49mm | 5.3mm  | 38.4mm |
| YR2      | 32mm | 4.8mm  | 22.5mm |
| YRM2     | 2mm  | 4.8mm  | 22.5mm |

Fig. 2-1 Physical dimensions

Jan. 2015 / Rev. 2.0 DS-ZM1.WALL-EN / All parameters are specified at 25°C ambient unless otherwise noted. The information presented in this document is believed to be accurate and reliable and may change without notice.