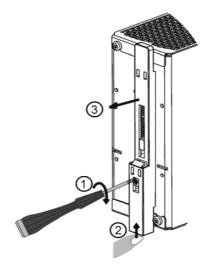

## 3. ASSEMBLY AND MOUNTING INSTRUCTIONS

Fig. 3-1 **Detaching DIN-Rail brackets** 

Detach the two aluminium brackets by removing the four screws with a Torx screwdriver (Torx 10).

Fig. 3-2 **Detach slide** 

Remove the plastic lock mechanism by using a flat-blade screwdriver to move the lock downwards while at the same time push the plastic slider upwards. Detach the plastic slider.

Fig. 3-3 Mounting steel bracket