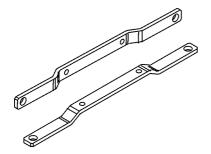

### **BRACKET FOR WALL MOUNTING**

This bracket is used to mount the unit onto a flat surface without utilizing a DIN-Rail.

The bracket is suitable for all DIMENSION units, which have the bracket listed as an accessory in the device datasheets.

Mount the steel brackets with the same screws from the DIN-Rail brackets. Be careful not to overtighten the screws! Recommended tightening torque is 0.6Nm/5.3lb.in.