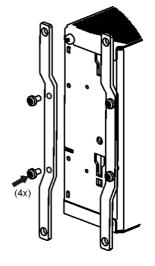

Remove the plastic lock mechanism by using a flat-blade screwdriver to move the lock downwards while at the same time push the plastic slider upwards. Detach the plastic slider.

Fig. 3-3 Mounting steel bracket

Mount the steel brackets with the same screws from the DIN-Rail brackets. Be careful not to overtighten the screws! Recommended tightening torque is 0.6Nm/5.3lb.in.