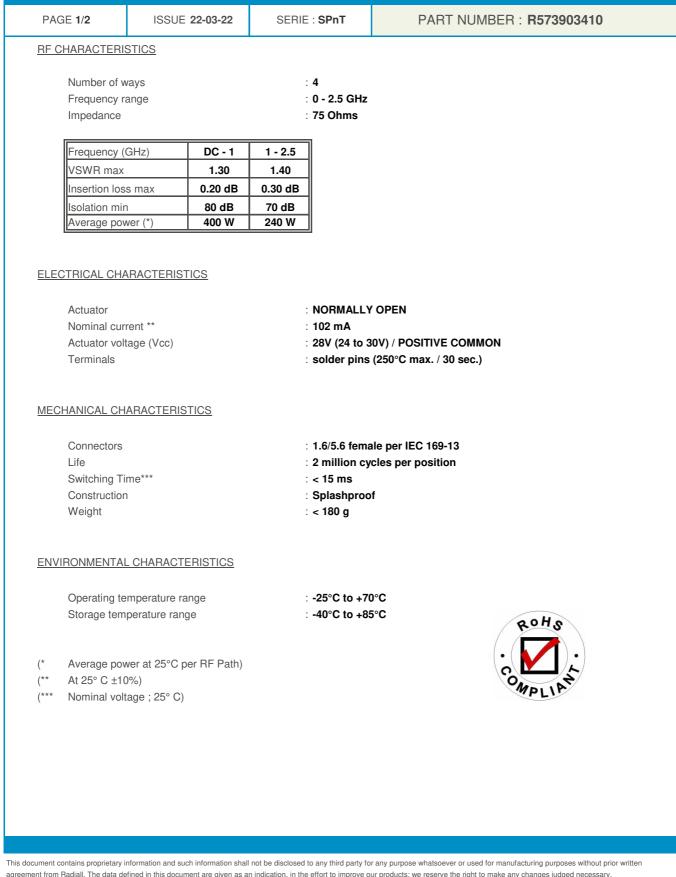

## **Technical Data Sheet**

SP4T Ramses DIN 2.5GHz Normally open 28Vdc Positive common Pins Terminals

agreement from Radiall. The data defined in this document are given as an indication, in the effort to improve our products; we reserve the right to make any changes judged necessary.

## **Technical Data Sheet**

SP4T Ramses DIN 2.5GHz Normally open 28Vdc Positive common Pins Terminals

This document contains proprietary information and such information shall not be disclosed to any third party for any purpose whatsoever or used for manufacturing purposes without prior written agreement from Radiall. The data defined in this document are given as an indication, in the effort to improve our products; we reserve the right to make any changes judged necessary.