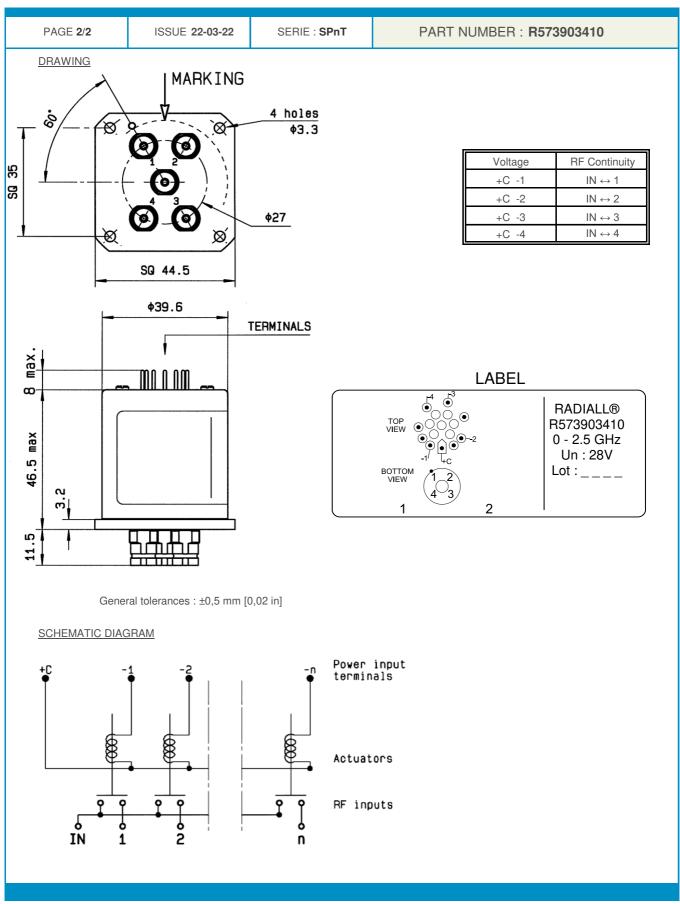

## **Technical Data Sheet**

SP4T Ramses DIN 2.5GHz Normally open 28Vdc Positive common Pins Terminals

agreement from Radiall. The data defined in this document are given as an indication, in the effort to improve our products; we reserve the right to make any changes judged necessary.

## **Technical Data Sheet**

SP4T Ramses DIN 2.5GHz Normally open 28Vdc Positive common Pins Terminals

This document contains proprietary information and such information shall not be disclosed to any third party for any purpose whatsoever or used for manufacturing purposes without prior written agreement from Radiall. The data defined in this document are given as an indication, in the effort to improve our products; we reserve the right to make any changes judged necessary.