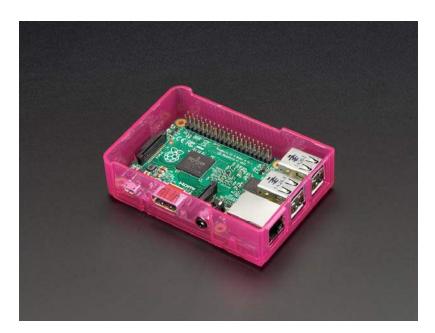

## Pi Model B+ / Pi 2 / Pi 3 Case Base - Pink

PRODUCT ID: 2255

This is the **pink** base. It reminds us of dragonfruit, Lisa Frank folders, and Ladyada's hair. Check out our other colors!

This enclosure was designed by Mike Doell. It's made of ultra-durable, super-glossy polycarbonate, and is both good looking and tough enough to toss into your bookbag or toolbox. It has slim openings for all your cables, an easy-to-remove beveled slot for your Micro SD card, slots for both your Pi Camera and upcoming Display, and a space for your GPIO cable to extend out from the Pi.