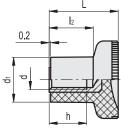

|        |                  | ▼  |    |     |      |    | INOA STEE |    |
|--------|------------------|----|----|-----|------|----|-----------|----|
| Code   | Description      | D  | L  | d6H | d1   | h  | 12        | 52 |
| 199416 | EKK.21-SST M5-MD | 21 | 18 | M5  | 12.5 | 10 | 10.5      | 7  |
| 199436 | EKK.31-SST M8-MD | 31 | 27 | M8  | 18.5 | 15 | 17        | 20 |