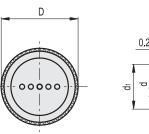

|        |                  | ▼  |    |     |      |    | INOA STEE |    |
|--------|------------------|----|----|-----|------|----|-----------|----|
| Code   | Description      | D  | L  | d6H | d1   | h  | 12        | 52 |
| 199416 | EKK.21-SST M5-MD | 21 | 18 | M5  | 12.5 | 10 | 10.5      | 7  |
| 199436 | EKK.31-SST M8-MD | 31 | 27 | M8  | 18.5 | 15 | 17        | 20 |