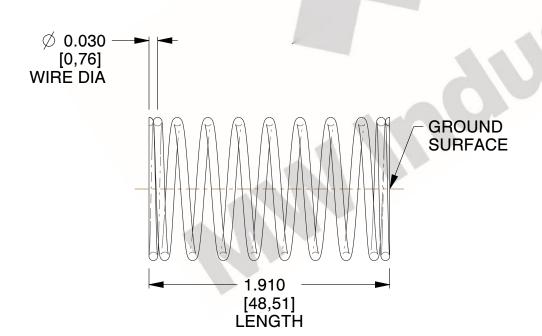

## **NOTES:**

1. Material : Spring Steel 2. Finish : Glod Irridite

3. Ends: Closed and Ground

4. Total Coils: 10.000

5. Sugg. Max. Deflection : 0.220 (in)6. Sugg. Max. Load : 2.300 (lbs)

7. All Drawing Dimensions are in Inches [mm]

SCALE

2.985

11772

COMPRESSION SPRINGS

UNIT
INCH [mm]
SHEET

**SPRINGS** 

1 of 1

www.mwcomponents.com