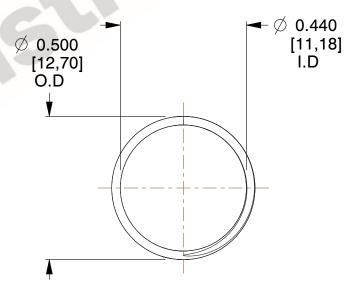

## **NOTES:**

1. Material : Spring Steel 2. Finish : Glod Irridite

3. Ends: Closed and Ground

4. Total Coils: 10.000

5. Sugg. Max. Deflection : 0.220 (in)6. Sugg. Max. Load : 2.300 (lbs)

7. All Drawing Dimensions are in Inches [mm]

SCALE

2.985

11772

COMPRESSION SPRINGS

UNIT
INCH [mm]
SHEET

**SPRINGS** 

1 of 1

www.mwcomponents.com