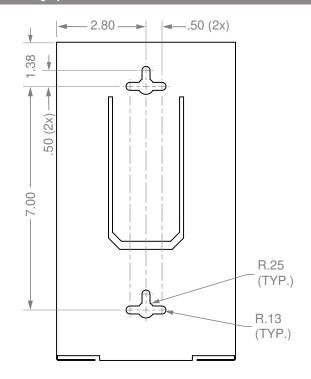

### Mounting Specifications:

BOWMAN Dispensers

#### Package Specifications:

- Package Quantity: 12 per case
- 18"W x 16"H x 10"D (45.7 cm x 40.6 cm x 25.4 cm)
- 20.0 lbs (9.1 kg) approximated

Product Specifications (overall external dimensions):

- 5.60"W x 9.96"H x 3.80"D (14.2 cm x 25.3 cm x 9.7 cm)
- 1.4 lbs (0.6 kg) approximated