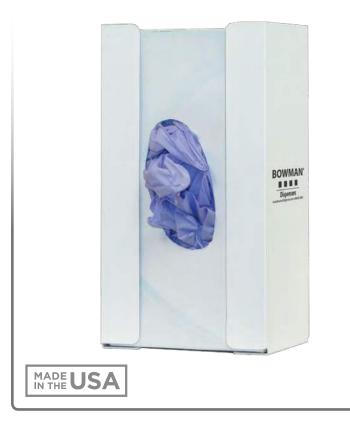

# **Product Description:**

- Glove Box Dispenser Single
- Holds one box of gloves
- Flexible spring pushes smaller boxes forward for secure fit
- Two-way keyholes for vertical or horizontal wall mounting
- White Powder-Coated Steel

#### Dispenses:

- Box(es) no larger than 5.50"W x 10.00"H x 3.74"D (14.0 cm x 25.4 cm x 9.5 cm)
- Box(es) no smaller than 3.60"W x 8.50"H x 3.00"D (9.1 cm x 21.6 cm x 7.6 cm)

#### Package Specifications:

- Package Quantity: 12 per case
- 18"W x 16"H x 10"D (45.7 cm x 40.6 cm x 25.4 cm)
- 20.0 lbs (9.1 kg) approximated

Product Specifications (overall external dimensions):

- 5.60"W x 9.96"H x 3.80"D (14.2 cm x 25.3 cm x 9.7 cm)
- 1.4 lbs (0.6 kg) approximated