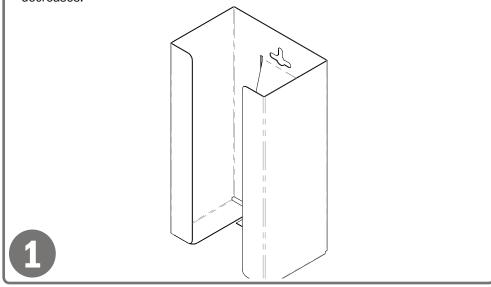

# Installation

Always mount dispensers securely prior to loading with product.

• Flexible spring in back pushes box forward and holds securely even as supply level decreases.

· Mount securely to a wall with screws approved and supplied by building maintenance.

# Parts included:

- Dispenser
- Tools Required:
  - No tools required to assemble dispenser

**Care and Construction** Powder-Coated Steel

**Designed for Long-Term, Heavy-Duty** Applications

Dispensers and stands made of powder-coated steel are both attractive and functional, providing years of service. Our powder-coated steel dispensers and stands provide long-lasting products that hold up well in tough environments.