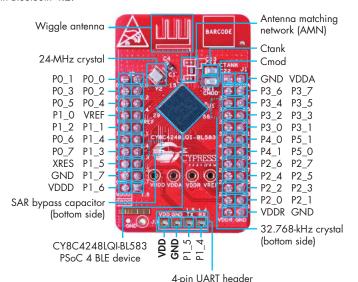

Fig-1: Pinout Description for CY8CKIT-143A

Note: To apply power to the module, apply 1.9 V - 5.0 V to any of the VDD pins (VDD, VDDD, VDDA, or VDDR) and 0 V to any GND pin

## CY8CKIT-143A PSoC® 4 BLE 256KB MODULE

CY8CKIT-143A PSoC® 4 BLE 256KB Module is an easy-to-use solution for creating a complete BLE system with Bluetooth® 4.2 features. The module features a PSoC 4 BLE device (CY8C4248LQI-BL583), 24-MHz and 32.768-kHz crystals, a PCB antenna, and other passives while providing access to all GPIOs of the device.