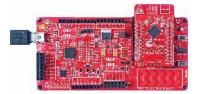

## USING THE CY8CKIT-143A MODULE WITH CY8CKIT-042-BLE PIONEER KIT

Step 1: Plug the module on the CY8CKIT-042-BLE Pioneer Kit Baseboard.

**Step 2:** Create your design in PSoC Creator IDE and use the BLE Pioneer Kit to program and debug.

Fig-3: Programming and Debugging with CY8CKIT-042-BLE Pioneer Baseboard

The CY8CKIT-143A module is intended for development purposes only. Users are advised to test and evaluate this module in an RF development environment. This module is not a finished product and when assembled may not be resold or otherwise marketed unless all required authorizations are first obtained. Contact support@cypress.com for details.