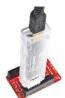

## STANDALONE USE WITH PSoC CREATOR™ IDE AND CY8CKIT-002 MINIPROG3

**Step 1:** Select the 5-pin connector setting in PSoC Creator or PSoC Programmer.

Step 2: Use 0.1 " male headers (not included) or jumper wires to connect the MiniProg3 to the module.

| Pin Mapping |              |
|-------------|--------------|
| CY8CKIT-002 | CY8CKIT-143A |
| VTARG       | VDDD         |
| GND         | GND          |
| RES         | XRES         |
| SCLK        | PO_7         |
| SDAT        | PO_6         |

Fig-2: Programming and Debugging with CY8CKIT-002 MiniProg3