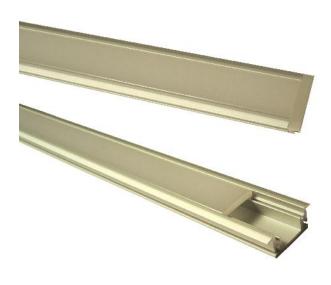

## **FEATURES**

Compatible with all 8,10, and 12mm wide LED Flex Ribbons.

Each Channel includes 2 End Caps and Frosted Lens.

Recessed design allows for flush mounting

## NOTES:

- 1. Channel Material 6063 Al Clear Anodized with a Matte Finish.
- 2. Lens Material is Polycarbonate.
- 3. Operating Temperature -26 C to +100C.