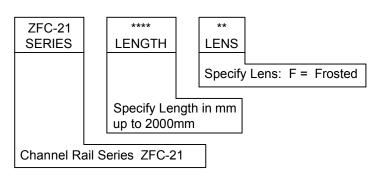

## CHANNEL LENGTH AND LENS ORDERING GUIDE

JKL Part Number Example: ZFC-211000-F Channel Series with 1 Meter (1000mm) Length and Frosted Lens.

|             |                          |                | METRIC                                            | DIMENSIONS ARE<br>IN mm (INCHES)<br>TOLERANCE UNLESS<br>OTHERWISE SPECIFIED |              | JKL COMPONENTS CORPORATION |                               |                  |              |                  |        |             |   |              |
|-------------|--------------------------|----------------|---------------------------------------------------|-----------------------------------------------------------------------------|--------------|----------------------------|-------------------------------|------------------|--------------|------------------|--------|-------------|---|--------------|
|             |                          |                | THIRD ANGLE PROJECTION                            | 1 PL +/-<br>2 PL +/-<br>ANGLE +/-                                           | REF.<br>REF. | TITLE                      | RECESSED ALUMINUM LED CHANNEL |                  |              |                  |        |             |   | -            |
| $\perp$     |                          | ļ              | DRAWN BY                                          | APPV'D BY                                                                   | DATE         | SIZE                       | FSCM NO.                      | DRAWING          |              |                  |        |             |   |              |
| LA.         | TITLE & FEATURES CHANGES | 8/4/15         | L. WENGSTROM                                      | S.C.                                                                        | 8/4/15       | Λ.                         | 55335                         | NO.              | ZFC-21 MULTI |                  |        |             |   |              |
|             | RELEASED                 | 7/30/14        | L. WENGSTROW                                      |                                                                             |              | Α                          |                               |                  |              |                  |        |             |   |              |
| REV.<br>NO. |                          | APPV'D<br>DATE | - CAD DRAWING -<br>MANUAL REVISIONS NOT PERMITTED |                                                                             |              | SCALE                      |                               | RELEASED<br>DATE | 7/30/14      | REVISION<br>DATE | 8/4/15 | REV.<br>NO. | Α | SHEET 1 OF 1 |
|             |                          |                | •                                                 |                                                                             |              |                            |                               |                  |              |                  |        |             | • |              |