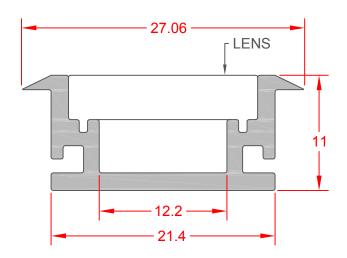

## **FEATURES**

Compatible with all 8,10, and 12mm wide LED Flex Ribbons.

Each Channel includes 2 End Caps and Frosted Lens.

Recessed design allows for flush mounting

## NOTES:

- 1. Channel Material 6063 Al Clear Anodized with a Matte Finish.
- 2. Lens Material is Polycarbonate.
- 3. Operating Temperature -26 C to +100C.

## CHANNEL LENGTH AND LENS ORDERING GUIDE

JKL Part Number Example: ZFC-211000-F Channel Series with 1 Meter (1000mm) Length and Frosted Lens.

|             |                          |                | METRIC                                            | DIMENSIONS ARE<br>IN mm (INCHES)<br>TOLERANCE UNLESS<br>OTHERWISE SPECIFIED |              | JKL COMPONENTS CORPORATION |                               |                  |              |                  |        |             |   |              |
|-------------|--------------------------|----------------|---------------------------------------------------|-----------------------------------------------------------------------------|--------------|----------------------------|-------------------------------|------------------|--------------|------------------|--------|-------------|---|--------------|
|             |                          |                | THIRD ANGLE PROJECTION                            | 1 PL +/-<br>2 PL +/-<br>ANGLE +/-                                           | REF.<br>REF. | TITLE                      | RECESSED ALUMINUM LED CHANNEL |                  |              |                  |        |             |   | -            |
| $\perp$     |                          | ļ              | DRAWN BY                                          | APPV'D BY                                                                   | DATE         | SIZE                       | FSCM NO.                      | DRAWING          |              |                  |        |             |   |              |
| LA.         | TITLE & FEATURES CHANGES | 8/4/15         | L. WENGSTROM                                      | S.C.                                                                        | 8/4/15       | Λ.                         | 55335                         | NO.              | ZFC-21 MULTI |                  |        |             |   |              |
|             | RELEASED                 | 7/30/14        | L. WENGSTROW                                      |                                                                             |              | Α                          |                               |                  |              |                  |        |             |   |              |
| REV.<br>NO. |                          | APPV'D<br>DATE | - CAD DRAWING -<br>MANUAL REVISIONS NOT PERMITTED |                                                                             |              | SCALE                      |                               | RELEASED<br>DATE | 7/30/14      | REVISION<br>DATE | 8/4/15 | REV.<br>NO. | Α | SHEET 1 OF 1 |
|             |                          |                | •                                                 |                                                                             |              |                            |                               |                  |              |                  |        |             | • |              |