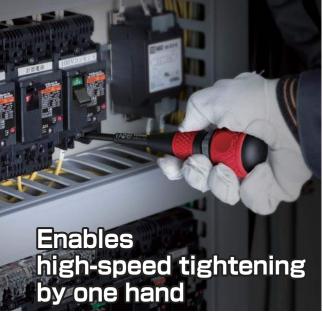

# Ball Ratchet Screwdriver No.2200

Ball Grip Screwdriver and

Ratchet Mechanism

Popular Ball Grip

36 teeth gear for stressless rotation

Safety design ratchet without metal parts exposed

Slim shank cover as a countermeasure against short-circuit accidents

Applications: Terminal block, electrical work, telephone/telegraph, air conditionning, house renovation, etc.