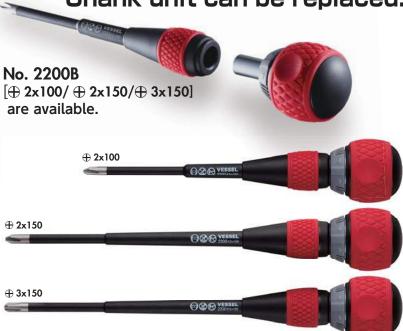

### No. 2200B Ball Ratchet Screwdriver Interchangeable shank unit

| Size            |         |     | - -<br> <br>  mm | Overall<br>Length<br>(mm) | Inner<br>Ctn. | Outer<br>Ctn. | EDP No. |
|-----------------|---------|-----|------------------|---------------------------|---------------|---------------|---------|
| ⊕2 ×100         | ⊕ No.2  | 100 | 6.0              | 158                       | 6             | 60            | 125348  |
| ⊕2 ×150         | ⊕ No.2  | 150 | 6.0              | 208                       | 6             | 60            | 125349  |
| ⊕3 ×150         | ⊕ No.3  | 150 | 6.0              | 208                       | 6             | 60            | 125350  |
| ≫Dedicated to N | lo 3300 |     |                  |                           |               |               |         |