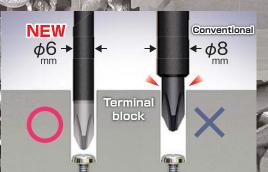

Applications: Terminal block, electrical work, telephone/telegraph, air conditionning, house renovation, etc.

## Ball Ratchet Screwdriver New

Fully-hardened shank, same material as bits