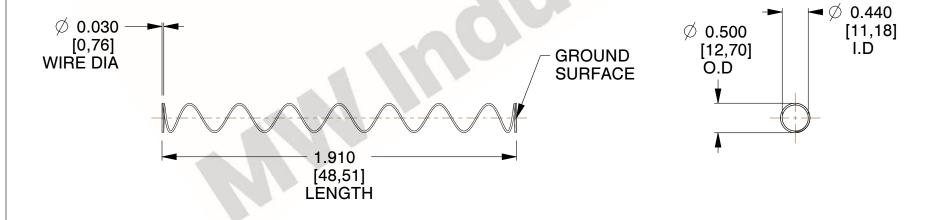

## **NOTES:**

1. Material : Stainless Steel

2. Finish: Glod Irridite

3. Ends: Closed and Ground

4. Total Coils: 10.000

5. Sugg. Max. Deflection : 5.200 (in)6. Sugg. Max. Load : 2.300 (lbs)

7. All Drawing Dimensions are in Inches [mm]