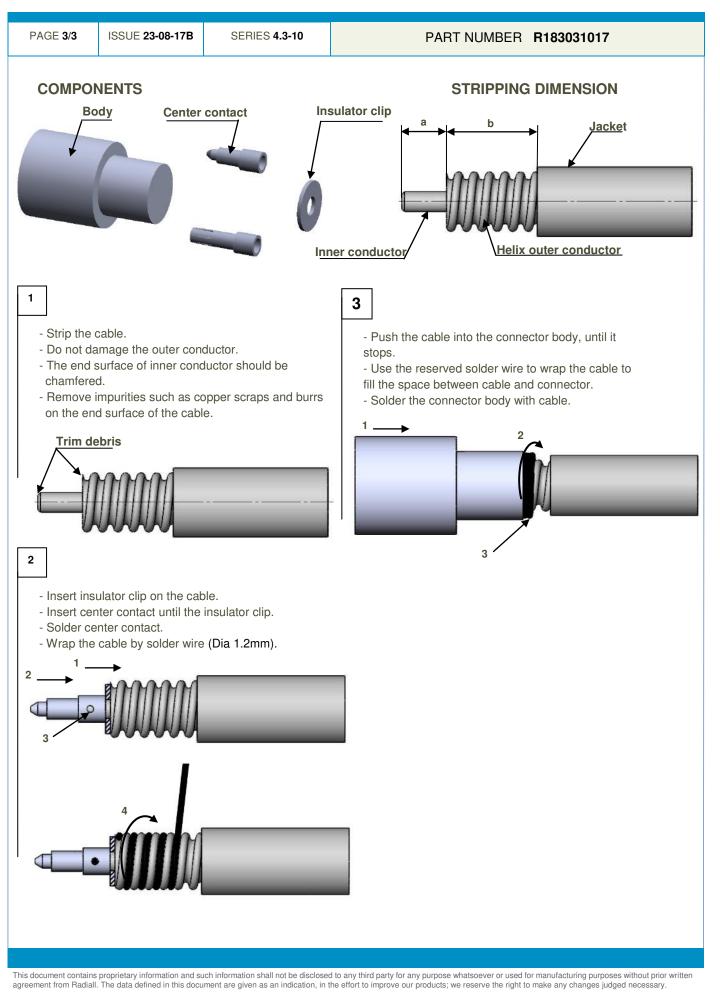

## **Technical Data Sheet**

STRAIGHT PUSH PULL PLUG SOLDER TYPE FOR 1/2" SPIRAL SUPERFLEXIBLE

Radiall 🚺

This document contains proprietary information and such information shall not be disclosed to any third party for any purpose whatsoever or used for manufacturing purposes without prior written agreement from Radiall. The data defined in this document are given as an indication, in the effort to improve our products; we reserve the right to make any changes judged necessary.