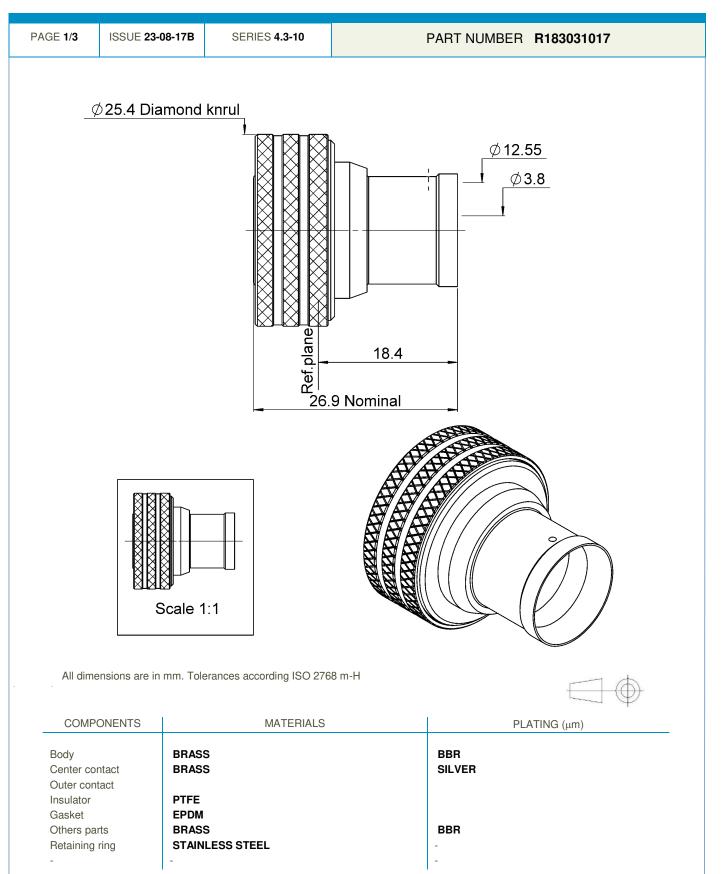

## **Technical Data Sheet**

STRAIGHT PUSH PULL PLUG SOLDER TYPE FOR 1/2" SPIRAL SUPERFLEXIBLE

Radiall 🚺

This document contains proprietary information and such information shall not be disclosed to any third party for any purpose whatsoever or used for manufacturing purposes without prior written agreement from Radiall. The data defined in this document are given as an indication, in the effort to improve our products; we reserve the right to make any changes judged necessary.