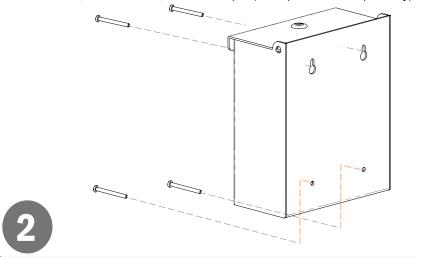

### **Mounting Specifications:**

- Mount securely to a wall with screws approved and supplied by building maintenance.
- Dispenser can also be mounted to one or both sides of the BOWMAN® Dual-Sided Floor Stand, KS022-0012, with VHB tape. (each purchased separately)