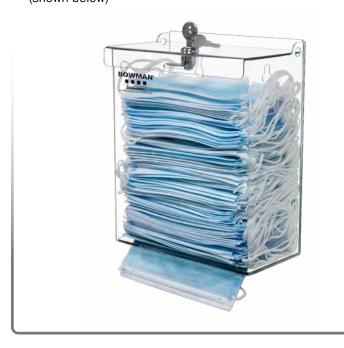

## Companion Products (sold separately):

 FM404-0111: Face Mask Dispenser - Bulk - Locking - Short (shown below)