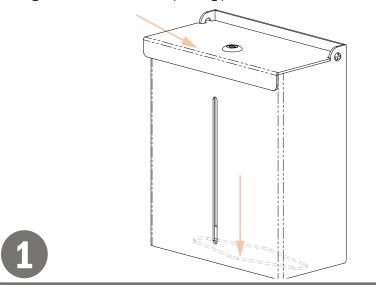

## Installation

Always mount dispensers securely prior to loading with product.

- Supply level view slot enables tracking of contents and supply level.
- Hingeless lid and bottom dispensing protects contents from dust and debris.

## Parts included:

Dispenser

• 2x keys

#### **Tools Required:**

No tools required to assemble dispenser