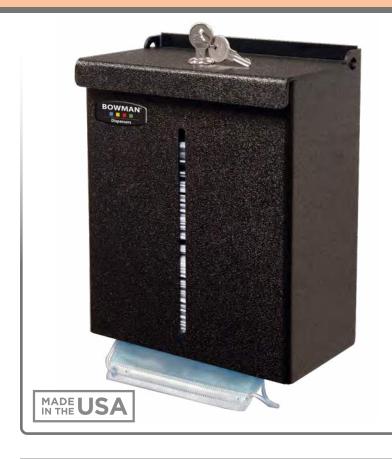

# Face Mask Dispenser - Bulk - Locking - Short

## **Product Description:**

- Face Mask Dispenser Bulk Locking Short
- Holds contents of two three boxes of earloop or tie face masks or other items in bulk
- · Locking pivot hinge lid
- Top loading, bottom dispensing
- · Supply level view slot
- · Keyholes for wall mounting
- Black ABS Plastic

### **Product Specifications** (overall external dimensions):

- 8.38"W x 10.00"H x 4.43"D (21.3 cm x 25.4 cm x 11.3 cm)
- 1.4 lbs (0.5 kg) approximated