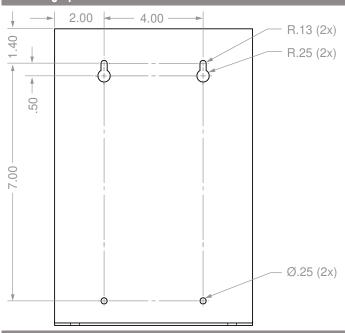

### **Mounting Specifications:**

- Mount securely to a wall with screws approved and supplied by building maintenance.
- Dispenser can also be mounted to one or both sides of the BOWMAN® Dual-Sided Floor Stand, KS022-0012, with VHB tape. (each purchased separately)