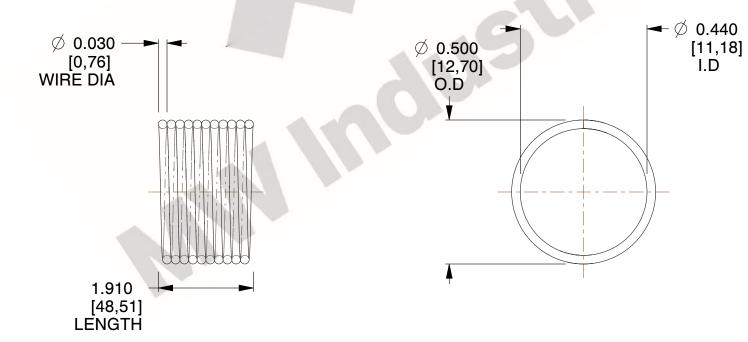

## **NOTES:**

1. Material : Music Wire 2. Finish : Glod Irridite

3. Ends: Closed

4. Total Coils: 10.000

Sugg. Max. Deflection: 0.170 (in)
 Sugg. Max. Load: 2.300 (lbs)

7. All Drawing Dimensions are in Inches [mm]