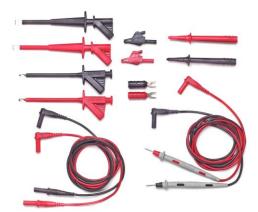

## Model 6172A Industrial Test Companion Kit

## FEATURES

- Test leads with a right angle banana plug are ideal for use with hand held digital multimeter.
- Flexible test leads feature high strand count silicone wire for extreme flexibility and high temperature resistance.
- Wear indication with double insulated (dual extruded) silicone leads shows white inner layer for increased safety.
- Banana plugs are molded directly to the wire for superior pull strength.
- Banana tip probe body, alligator, spade lug and test clips attaches directly to test leads for testing versatility
- Test accessories conveniently store in the shoulder-pack with carrying strap.
- Compatible with most multimeters that accepts safety style sheath banana plugs.
- CE Compliant; complies with IEC 61010-031 standard for hand held accessories.