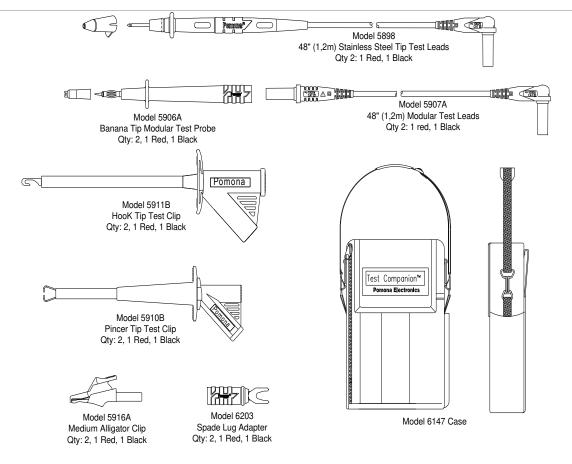

## Model 6172A Industrial Test Companion Kit

## FEATURES

- Test leads with a right angle banana plug are ideal for use with hand held digital multimeter.
- Flexible test leads feature high strand count silicone wire for extreme flexibility and high temperature resistance.
- Wear indication with double insulated (dual extruded) silicone leads shows white inner layer for increased safety.
- Banana plugs are molded directly to the wire for superior pull strength.
- Banana tip probe body, alligator, spade lug and test clips attaches directly to test leads for testing versatility
- Test accessories conveniently store in the shoulder-pack with carrying strap.
- Compatible with most multimeters that accepts safety style sheath banana plugs.
- CE Compliant; complies with IEC 61010-031 standard for hand held accessories.