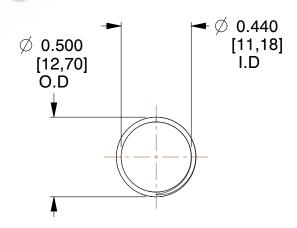

## **NOTES:**

1. Material: Spring Steel

2. Finish: Glod Irridite

3. Ends: Closed and Ground

4. Total Coils: 10.000

5. Sugg. Max. Deflection: 0.620 (in) 6. Sugg. Max. Load: 2.300 (lbs)

7. All Drawing Dimensions are in Inches [mm]