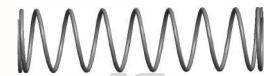

## **NOTES:**

1. Material: Spring Steel

2. Finish: Glod Irridite

3. Ends: Closed and Ground

4. Total Coils: 10.000

5. Sugg. Max. Deflection: 0.620 (in) 6. Sugg. Max. Load: 2.300 (lbs)

7. All Drawing Dimensions are in Inches [mm]