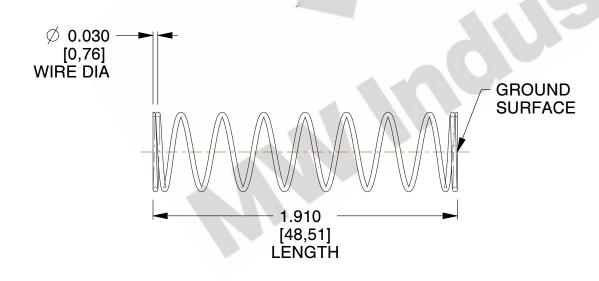

## **NOTES:**

1. Material: Spring Steel

2. Finish: Glod Irridite

3. Ends: Closed and Ground

4. Total Coils: 10.000

5. Sugg. Max. Deflection: 0.620 (in) 6. Sugg. Max. Load: 2.300 (lbs)

7. All Drawing Dimensions are in Inches [mm]

SCALE

1.660

**COMPRESSION SPRINGS** 

11772

COMPONENT

UNIT INCH [mm] SHEET

1 of 1

**SPRINGS**