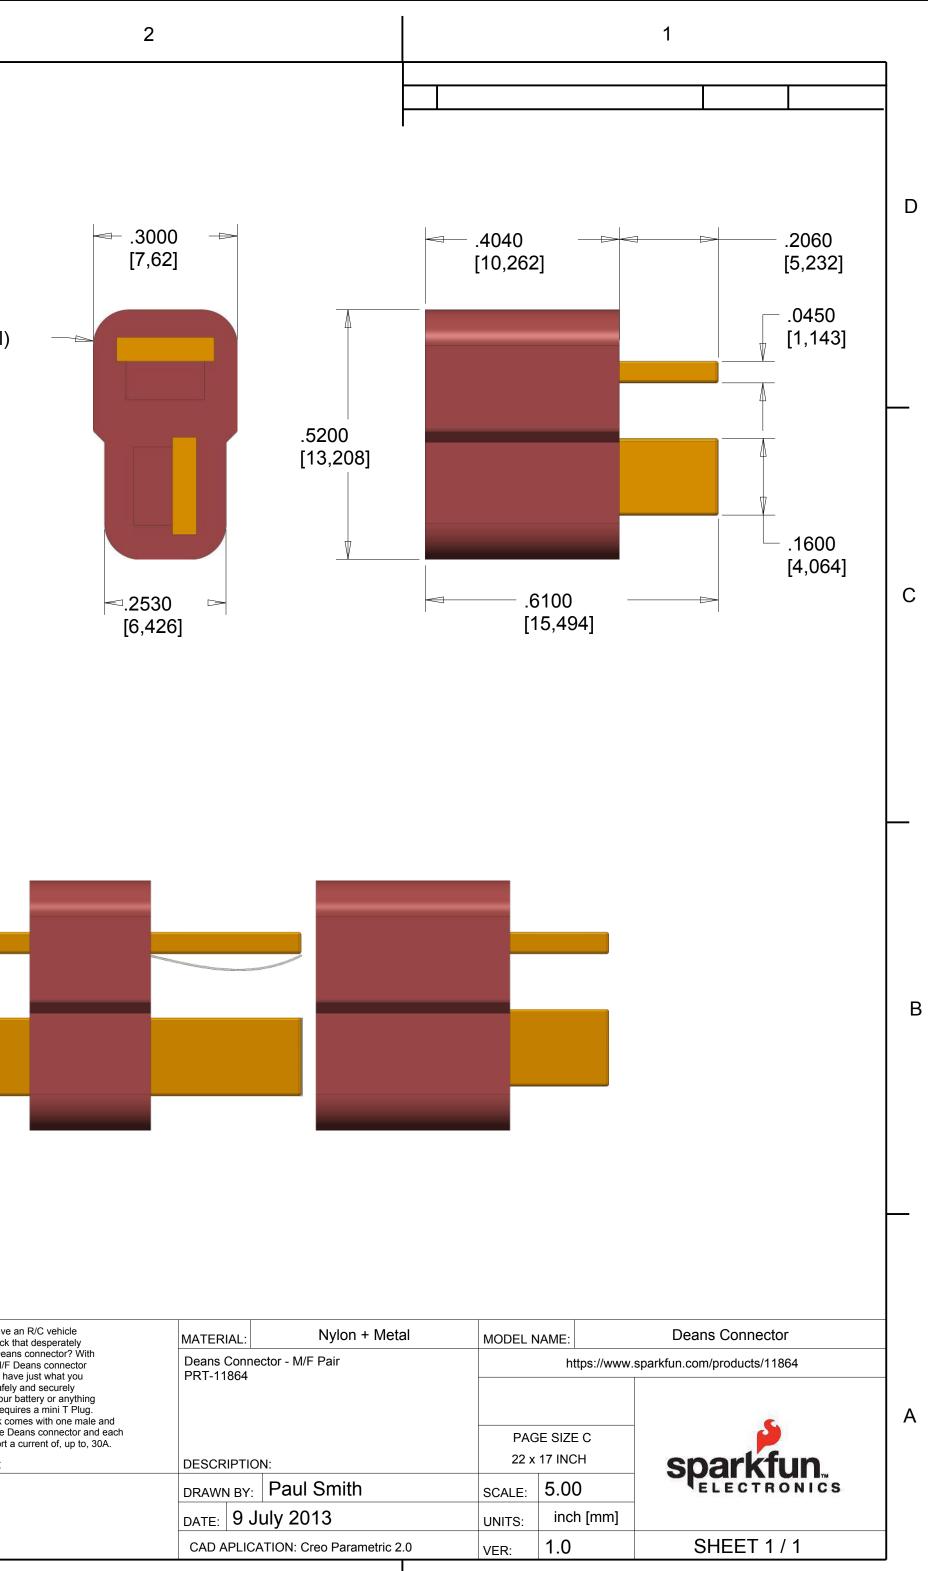

| D | 3000<br>[7,62]<br>3080<br>[7,823]<br>5200 | R.0750<br>[1,905] | (all)                                                                                                                                                                                                                  |
|---|-------------------------------------------|-------------------|------------------------------------------------------------------------------------------------------------------------------------------------------------------------------------------------------------------------|
| С | 2530<br>[6,426]                           |                   |                                                                                                                                                                                                                        |
| В |                                           |                   |                                                                                                                                                                                                                        |
| А |                                           |                   | Do you have an<br>battery pack tha<br>needs a Deans<br>our new M/F De<br>pair, you'll have<br>need to safely a<br>connect your ba<br>else that require<br>Each pack com<br>one female Dea<br>can support a c<br>NOTES: |