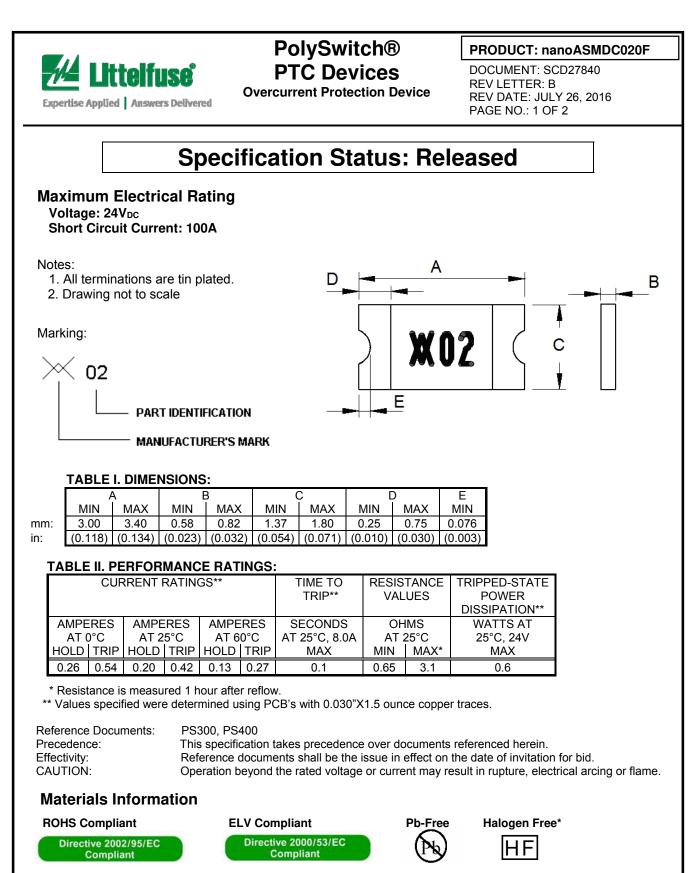

\* Halogen Free refers to: Br≤900ppm, Cl≤900ppm, Br+Cl≤1500ppm.



Expertise Applied Answers Delivered

## PolySwitch® PTC Devices Overcurrent Protection Device

PRODUCT: nanoASMDC020F

DOCUMENT: SCD27840 REV LETTER: B REV DATE: JULY 26, 2016 PAGE NO.: 2 OF 2

Information furnished is believed to be accurate and reliable. However, users should independently evaluate the suitability of and test each product selected for their own applications. Littelfuse products are not designed for, and shall not be used for, any purpose (including, without limitation, military, aerospace, medical, lifesaving, life-sustaining or nuclear facility applications, devices intended for surgical implant into the body, or any other application in which the failure or lack of desired operation of the product may