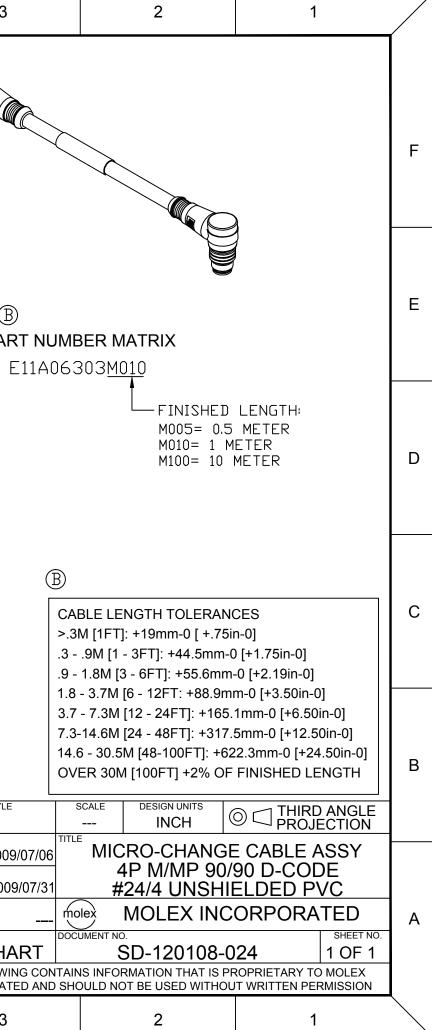

| 9                                                                                 | 8                                                                                                                       | 7                                    | 6                                                                                                                       | 5                                                                                                     | 4                                                                                                                                                                 | 3                                      |