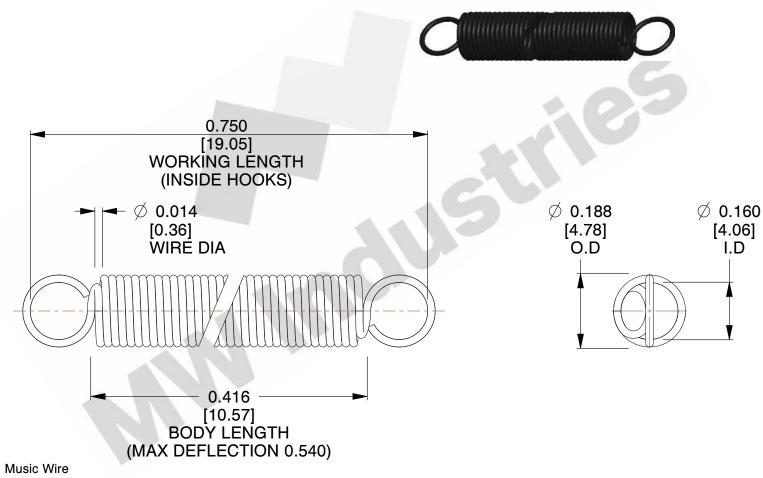

NOTES:

1. Material: Music Wire

2. Finish:

3. Sugg Max. Load: 0.550 (lbs) 4. Sugg Max. Deflection: 0.540 (in)

5. All Drawing Dimensions are in Inches [mm]

6. Coil Cou

www.mwcomponents.com 800.237.5225

This file and any associated information and specifications are provided for reference and evaluation purposes only, and is subject to change without notice. MW Industries makes no representations, warranties or guarantees as to the appropriateness, accuracy, completeness, or suitability for any purpose, of the file, information or specifications. You are solely responsible for the use of the file, information or specifications.