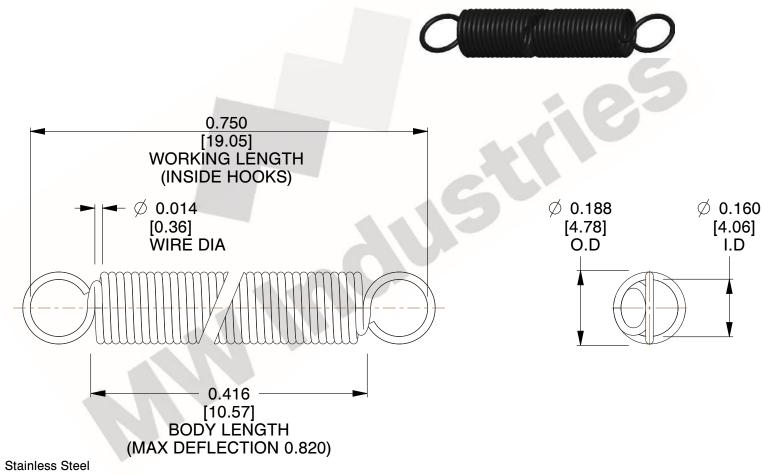

NOTES:

1. Material: Stainless Steel

2. Finish:

3. Sugg Max. Load: 0.550 (lbs) 4. Sugg Max. Deflection: 0.820 (in)

5. All Drawing Dimensions are in Inches [mm]

6. Coi

www.mwcomponents.com 800.237.5225

This file and any associated information and specifications are provided for reference and evaluation purposes only, and is subject to change without notice. MW Industries makes no representations, warranties or guarantees as to the appropriateness, accuracy, completeness, or suitability for any purpose, of the file, information or specifications. You are solely responsible for the use of the file, information or specifications.