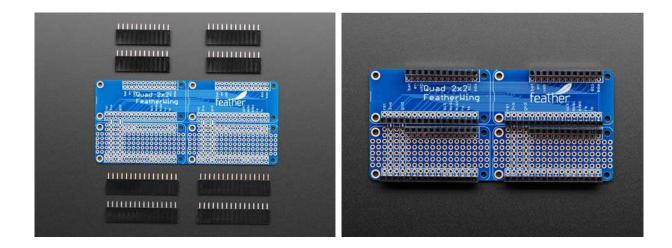

## Adafruit Quad 2x2 FeatherWing Kit with Headers

PRODUCT ID: 4253

This is the FeatherWing Quad 2x2 – a prototyping add-on and more for all Feather boards. This is similar to our FeatherWing Proto except there are four! The magic of the Quad comes when you want to connect your Feather to three other Feather Wings without needing any stacking headers. The boards are all set up in a 2x2 grid, thus the name The Quad comes with:

- 1 Quad 2x2 Wing PCB
- 4 sets Feather Female Headers

The Quad, like the Proto, has three breakouts for each pin on a Feather, as well as a bunch of plain grid proto holes. Also, the four sets of pins are cross connected and for GND and 3.3V, we give you a full strip of connected pads.

You'll need to solder on the female headers to the PCB, the Quad comes as a mini kit!

We also have a Quad FeatherWing as a side-by-side kit for a slightly different arrangement

Check out our range of Feather boards here.