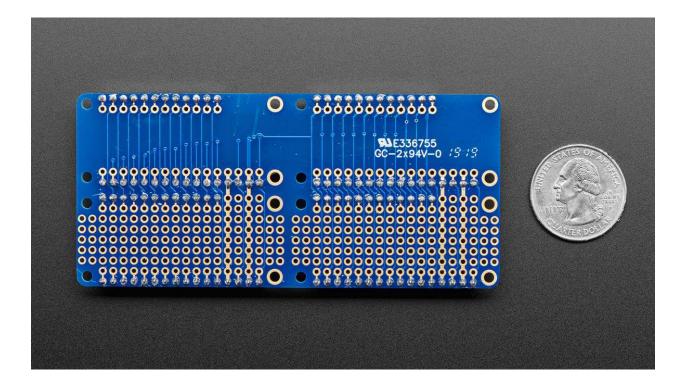

- 1 Quad 2x2 Wing PCB
- 4 sets Feather Female Headers

The Quad, like the Proto, has three breakouts for each pin on a Feather, as well as a bunch of plain grid proto holes. Also, the four sets of pins are cross connected and for GND and 3.3V, we give you a full strip of connected pads.

## **TECHNICAL DETAILS**

• PCB dimensions (unassembled): 103mm x 47mm x 1.6mm

https://www.adafruit.com/product/4253 /6-13-19