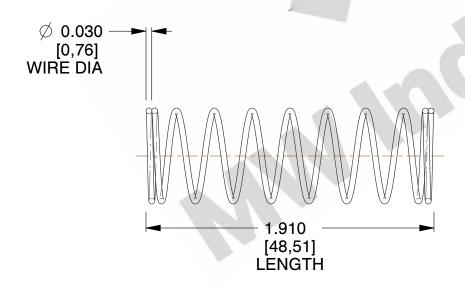

## **NOTES:**

1. Material : Spring Steel 2. Finish: Glod Irridite

3. Ends: Closed

4. Total Coils: 10.000

5. Sugg. Max. Deflection: 0.660 (in) 6. Sugg. Max. Load: 2.300 (lbs)

7. All Drawing Dimensions are in Inches [mm]