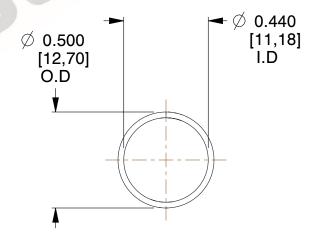

## **NOTES:**

1. Material : Spring Steel 2. Finish: Glod Irridite

3. Ends: Closed

4. Total Coils: 10.000

5. Sugg. Max. Deflection: 0.660 (in) 6. Sugg. Max. Load: 2.300 (lbs)

7. All Drawing Dimensions are in Inches [mm]