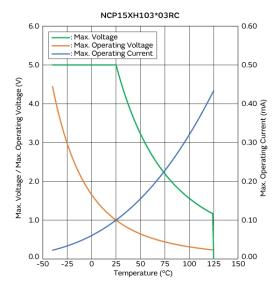

#### Resistance-Temperature Characteristics

Max. Voltage, Max. Operating Voltage/Current **Reduction Curve** 

Temperature Error Characteristics

3 of 3