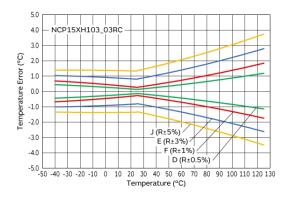

#### Resistance-Temperature Characteristics

Max. Voltage, Max. Operating Voltage/Current **Reduction Curve** 

Temperature Error Characteristics

3 of 3