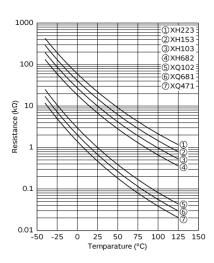

#### Resistance-Temperature Characteristics

Max. Voltage, Max. Operating Voltage/Current **Reduction Curve** 

Temperature Error Characteristics

3 of 3