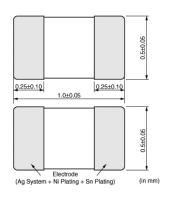

## Appearance & Shape

# **Specifications**

| 10kΩ           |
|----------------|
| ±5%            |
| 3380K          |
| ±1%            |
| 3428K          |
| 3434K          |
| 3455K          |
| 5V             |
| 0.1mA          |
| 1mW/°C         |
| -40°C to 125°C |
| 1.0x0.5mm      |
| 0.4x0.2inch    |
| SMD            |
| 0.0012g        |
| 1              |
|                |