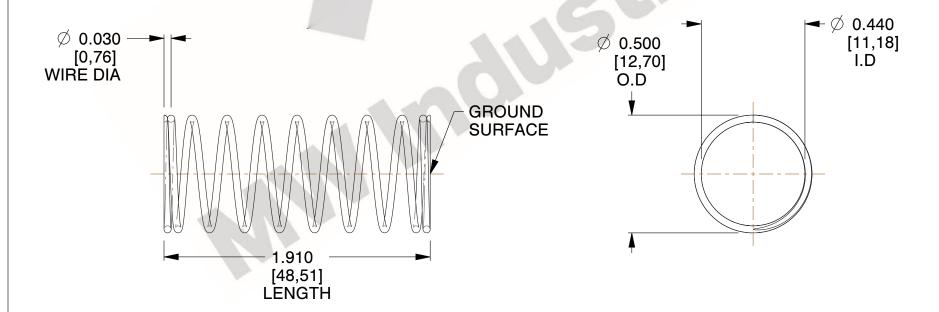

## **NOTES:**

1. Material : Spring Steel 2. Finish : Glod Irridite

3. Ends: Closed and Ground

4. Total Coils: 10.000

Sugg. Max. Deflection: 0.760 (in)
 Sugg. Max. Load: 2.300 (lbs)

7. All Drawing Dimensions are in Inches [mm]