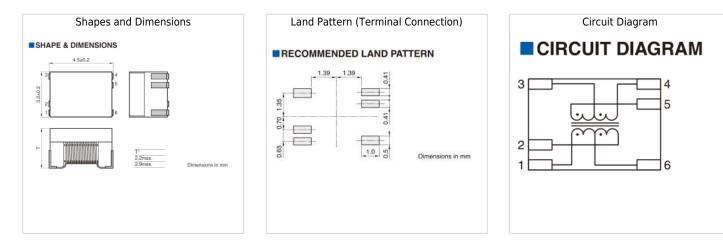

| Size      |                |
|-----------|----------------|
| Length(L) | 4.50mm ±0.20mm |
| Width(W)  | 3.20mm ±0.20mm |
| Height(H) | 2.90mm Max.    |

| Electrical Characteristics      |                                                   |  |
|---------------------------------|---------------------------------------------------|--|
| Turns Ratio                     | 1CT:1CT                                           |  |
| Inductance                      | 200µH Min. at 100kHz, DC bias 8mA                 |  |
| Insertion Loss                  | 1.5dB Max. [0.1 to 100MHz]                        |  |
| Inter-winding Stray Capacitance | 35pF                                              |  |
| Withstanding Voltage            | Compliant with IEEE 802.3, Impulse 2400V 1.2/50µs |  |