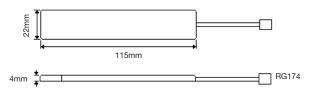

### **Mechanical Specifications**

| Dimensions: | L115 x W22 x H4mm |
|-------------|-------------------|
| Cable:      | RG174             |
| Connector:  | SMA Male          |
| Mounting:   | Adhesive          |