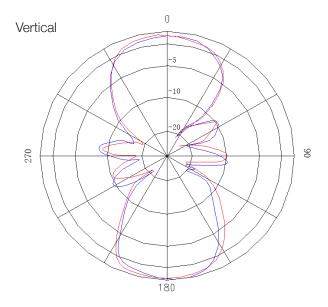

7 1PW

+44(0)118 976 9014 +44(0)118 976 9020 email sales@siretta.com www.siretta.com

sales

fax

web





# 433MHz ISM Flat Blade Antenna

### **Electrical Specifications**

| Operating temperature range: | -20 - +65°C |
|------------------------------|-------------|
| Impedance:                   | 50 Ohm      |
| Gain:                        | 2.15dBi     |
| VSWR:                        | ≤1.5        |
| Max input power:             | 60W         |
| Frequency:                   | 433MHz      |
| Polarization:                | Vertical    |

### **Mechanical Specifications**

| Dimensions: | L115 x W22 x H4mm |
|-------------|-------------------|
| Cable:      | RG174             |
| Connector:  | SMA Male          |
| Mounting:   | Adhesive          |



### **Radiation Patterns**





### **Ordering Details**

Part Number

Description

ALPHA17/2.5M/SMAM/S/S/20 433MHz ISM Flat Blade Antenna

Siretta Ltd Basingstoke Road Spencers Wood Reading Berkshire RG7 1PW sales

email

web

fax

+44(0)118 976 9014 +44(0)118 976 9020 sales@siretta.com www.siretta.com