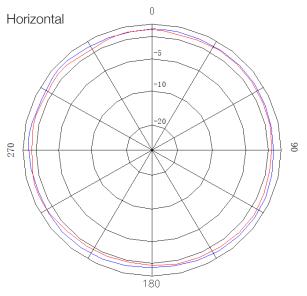

RG7 1PW

+44(0)118 976 9014 +44(0)118 976 9020 email sales@siretta.com www.siretta.com

sales

fax

web





# 433MHz ISM Flat Blade Antenna

### **Electrical Specifications**

| Operating temperature range: | -20 - +65°C |
|------------------------------|-------------|
| Impedance:                   | 50 Ohm      |
| Gain:                        | 2.15dBi     |
| VSWR:                        | ≤1.5        |
| Max input power:             | 60W         |
| Frequency:                   | 433MHz      |
| Polarization:                | Vertical    |

### **Mechanical Specifications**

| Dimensions: | L115 x W22 x H4mm |
|-------------|-------------------|
| Cable:      | RG174             |
| Connector:  | SMA Male          |
| Mounting:   | Adhesive          |



### **Radiation Patterns**





### **Ordering Details**

Part Number

Description

ALPHA17/2.5M/SMAM/S/S/20 433MHz ISM Flat Blade Antenna

Siretta Ltd Basingstoke Road Spencers Wood Reading Berkshire RG7 1PW sales

email

web

fax

+44(0)118 976 9014 +44(0)118 976 9020 sales@siretta.com www.siretta.com