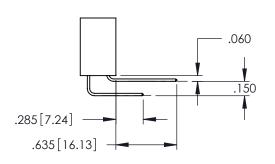

345/395 SERIES CARD EDGE CONNECTOR

**Contact Code 558** 

Contact Code 559

Contact Code 560

INSULATOR MATERIAL: THERMOPLASTIC POLYESTER, UL 94V-0

DAP MATERIAL AVAILABLE UPON REQUEST

CONTACT MATERIAL; COPPER ALLOY CONTACT PLATING: GOLD ON THE MATING AREA, TIN PLATING ON THE CONTACT TAILS, NICKEL UNDERPLATE