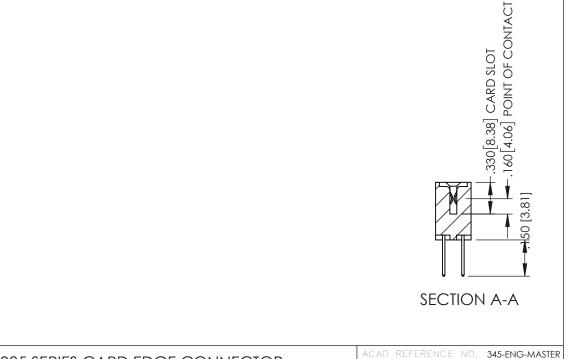

## 345/395 SERIES CARD EDGE CONNECTOR CONTACT CODE 555,556,558,559,560 DIMENSIONS

YOUR CONNECTION TO QUALITY & SERVICE

|   | ACAD REFERENCE NO. 345-ENG-MASTER |                  |  |  |  |  |
|---|-----------------------------------|------------------|--|--|--|--|
|   | DRAWN: R.STA.MONICA               | DATE:MAY.16/2017 |  |  |  |  |
|   | CHECKED:                          | DATE:            |  |  |  |  |
|   | SCALE: 1:1                        | SHEET 2 OF 2     |  |  |  |  |
| D | DRAWING NUMBER                    | ISSUE            |  |  |  |  |

345-ENG-MASTER