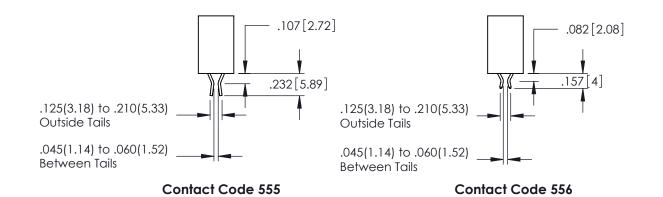

345/395 SERIES CARD EDGE CONNECTOR

**Contact Code 558** 

Contact Code 559

Contact Code 560

INSULATOR MATERIAL: THERMOPLASTIC POLYESTER, UL 94V-0

DAP MATERIAL AVAILABLE UPON REQUEST

CONTACT MATERIAL; COPPER ALLOY CONTACT PLATING: GOLD ON THE MATING AREA, TIN PLATING ON THE CONTACT TAILS, NICKEL UNDERPLATE

## 345/395 SERIES CARD EDGE CONNECTOR CONTACT CODE 555,556,558,559,560 DIMENSIONS

YOUR CONNECTION TO QUALITY & SERVICE

|   | ACAD REFERENCE NO. 345-ENG-MASTER |                  |  |  |  |  |
|---|-----------------------------------|------------------|--|--|--|--|
|   | DRAWN: R.STA.MONICA               | DATE:MAY.16/2017 |  |  |  |  |
|   | CHECKED:                          | DATE:            |  |  |  |  |
|   | SCALE: 1:1                        | SHEET 2 OF 2     |  |  |  |  |
| D | DRAWING NUMBER                    | ISSUE            |  |  |  |  |