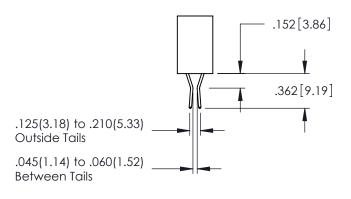

345/395 SERIES CARD EDGE CONNECTOR

**Contact Code 558** 

Contact Code 559

Contact Code 560

INSULATOR MATERIAL: THERMOPLASTIC POLYESTER, UL 94V-0

DAP MATERIAL AVAILABLE UPON REQUEST

CONTACT MATERIAL; COPPER ALLOY CONTACT PLATING: GOLD ON THE MATING AREA, TIN PLATING ON THE CONTACT TAILS, NICKEL UNDERPLATE