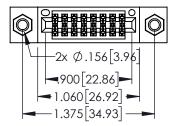

## 345/395 SERIES CARD EDGE CONNECTOR CONTACT CODE 555,556,558,559,560 DIMENSIONS

YOUR CONNECTION TO QUALITY & SERVICE

|   | ACAD REFERENCE NO. 345-ENG-MASTER |                  |  |  |  |  |
|---|-----------------------------------|------------------|--|--|--|--|
|   | DRAWN: R.STA.MONICA               | DATE:MAY.16/2017 |  |  |  |  |
|   | CHECKED:                          | DATE:            |  |  |  |  |
|   | SCALE: 1:1                        | SHEET 2 OF 2     |  |  |  |  |
| D | DRAWING NUMBER                    | ISSUE            |  |  |  |  |