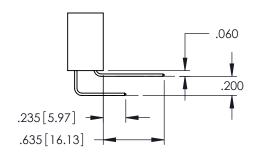

345/395 SERIES CARD EDGE CONNECTOR

**Contact Code 558** 

Contact Code 559

Contact Code 560

INSULATOR MATERIAL: THERMOPLASTIC POLYESTER, UL 94V-0

DAP MATERIAL AVAILABLE UPON REQUEST

CONTACT MATERIAL; COPPER ALLOY CONTACT PLATING: GOLD ON THE MATING AREA, TIN PLATING ON THE CONTACT TAILS, NICKEL UNDERPLATE