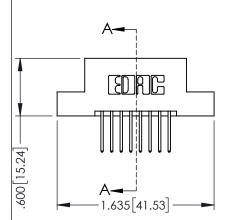

## 345/395 SERIES CARD EDGE CONNECTOR CONTACT CODE 555,556,558,559,560 DIMENSIONS

YOUR CONNECTION TO QUALITY & SERVICE

|   | ACAD REFERENCE NO. 345-ENG-MASTER |                  |  |  |  |  |
|---|-----------------------------------|------------------|--|--|--|--|
|   | DRAWN: R.STA.MONICA               | DATE:MAY.16/2017 |  |  |  |  |
|   | CHECKED:                          | DATE:            |  |  |  |  |
|   | SCALE: 1:1                        | SHEET 2 OF 2     |  |  |  |  |
| D | DRAWING NUMBER                    | ISSUE            |  |  |  |  |