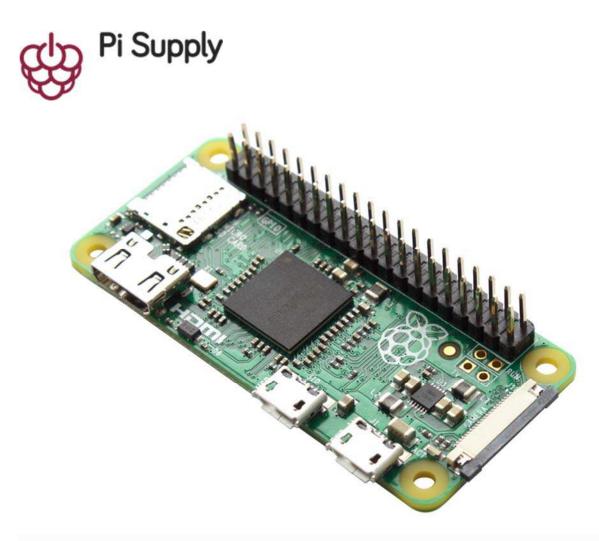

# Raspberry Pi Zero v1.3 with Soldered Header

SKU: RPI-030

The Raspberry Pi Zero is now faster and more powerful! It's super low cost and smaller than the Raspberry Pi 3. The Raspberry Pi Zero v1.3 now comes complete with a soldered 40 pin header, so no need for you to break out the soldering iron!

## Description

The Raspberry Pi Zero v1.3 is super low cost and smaller than the Raspberry Pi 3 and comes with a pre-soldered header. The Raspberry Pi Zero v1.3 now comes complete with a camera port. Using the new Raspberry Pi Zero Camera Adapter, you can now connect a Raspberry Pi camera to your Zero.

#### **Raspberry Pi Zero includes:**

- BCM2835 (same as Pi 1) but up-clocked to 1GHz, so 40% faster
- 512MB of RAM
- micro-SD Slot
- mini-HDMI
- micro-USB for data
- micro-USB for power
- 40-pin GPIO connector (same pinout as A+/B+/2B)
- Size is 65mm x 30mm x 5mm