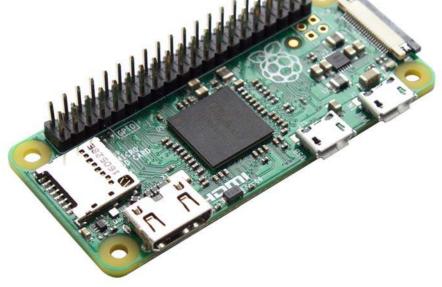

# Raspberry Pi Zero v1.3 with Soldered Header

SKU: RPI-030

The Raspberry Pi Zero is now faster and more powerful! It's super low cost and smaller than the Raspberry Pi 3. The Raspberry Pi Zero v1.3 now comes complete with a soldered 40 pin header, so no need for you to break out the soldering iron!

## Description

The Raspberry Pi Zero v1.3 is super low cost and smaller than the Raspberry Pi 3 and comes with a pre-soldered header. The Raspberry Pi Zero v1.3 now comes complete with a camera port. Using the new Raspberry Pi Zero Camera Adapter, you can now connect a Raspberry Pi camera to your Zero.

#### **Raspberry Pi Zero includes:**

- BCM2835 (same as Pi 1) but up-clocked to 1GHz, so 40% faster
- 512MB of RAM
- micro-SD Slot
- mini-HDMI
- micro-USB for data
- micro-USB for power
- 40-pin GPIO connector (same pinout as A+/B+/2B)
- Size is 65mm x 30mm x 5mm