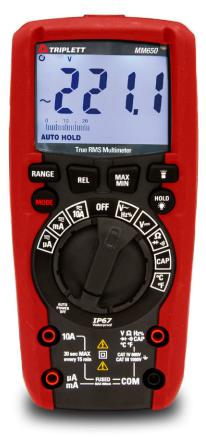

## MM650 CAT IV True RMS Multimeter

### With Low Input Impedance mode (LoZ)

#### Features:

- True RMS provides better accuracy on non-sinusoidal or noisy waveforms
- Measures AC/DC Voltage and Current, Resistance, Temperature, Capacitance, Frequency, Diode and Continuity
- µA Current measurement
- Low input impedance (Lo Z) mode for ACV/DCV measurements to identify ghost voltages
- 6000 count high performance multimeter with 61 segment analog bargraph for trending
- Backlit LCD, Buttons, and Switch Selector
- · Min/Max/Avg, Peak Hold, Data Hold and Relative mode
- Auto power off and low battery indicator
- Waterproof, meets IP67 standards
- · Built-in Flashlight for added safety in dark spaces
- Rubberized overmolded housing provides impact and drop resistance
- Complete with test leads, temperature probe,
  (4) AAA batteries, and carrying case
- Optional model complete with Certificate of Traceability to N.I.S.T.
- · 3-year warranty