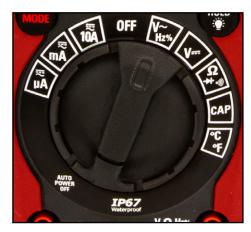

#### Ordering Information:

MM650 CATIV True RMS Multimeter

MM650-NIST MM650 Including Certificate of Traceability to N.I.S.T.

Range selector illuminates to allow for easy selection in dark areas