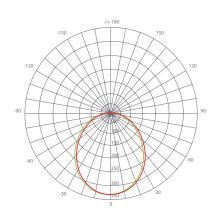

l bulb heat providing greater durability and constant bulb performance.







**Estimated Energy Cost:** 

\$1.32 per year





### Specifications

| Input Power | Input Voltage | Lumen Output | Beam Angle | Center Beam | ССТ    |
|-------------|---------------|--------------|------------|-------------|--------|
| 11 W        | 120V          | 850 lm       | 110°       | N/A         | 4000 K |

| CRI | Luminous Efficacy | Power Factor | Input Current | Base/Cap | Lamp Lifespan |
|-----|-------------------|--------------|---------------|----------|---------------|
| 80  | 77.3 lm/W         | 0.7          | 0.13 A        | E26      | 25,000 Hrs.   |

#### **Product Features**



Dimmable



**Energy Efficient** 



Damp Rated

#### **Product Dimensions**



## **Product Photometric Data**