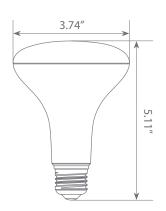

B30-11W3040e design reduces internal bulb heat providing greater durability and constant bulb performance.







**Estimated Energy Cost:** 

\$1.32 per year





### Specifications

| Input Power | Input Voltage | Lumen Output | Beam Angle | Center Beam | ССТ    |
|-------------|---------------|--------------|------------|-------------|--------|
| 11 W        | 120V          | 850 lm       | 110°       | N/A         | 4000 K |

| CRI | Luminous Efficacy | Power Factor | Input Current | Base/Cap | Lamp Lifespan |
|-----|-------------------|--------------|---------------|----------|---------------|
| 80  | 77.3 lm/W         | 0.7          | 0.13 A        | E26      | 25,000 Hrs.   |

#### **Product Features**



Dimmable



**Energy Efficient** 



Damp Rated

#### **Product Dimensions**



## **Product Photometric Data**