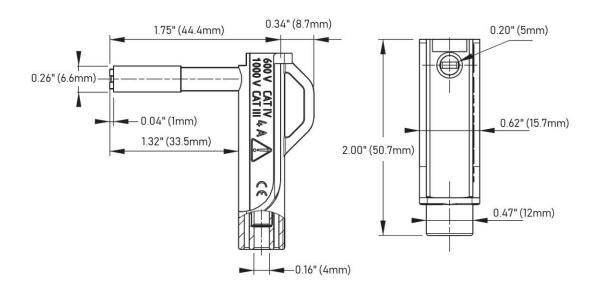

# Model 73106 Right-Angle Magnetic Probe with 4mm Safety Jack

#### **Features**

- Ideal for temporary connections to terminal blocks with metal screws
- Quick connect and disconnect with magnetic probe head
- Insulated 4mm safety banana jack for attachment to sheathed test leads
- Magnetic probe head diameter of 6.6mm (0.260")
- Compatible with popular Pomona test lead models 5907A, 5908A, and 5909A test lead sets

#### **Materials**

Conductor: Nickel-plated Brass and Magnetic Material

Insulation: Polypropylene

### **Ratings**

Voltage: CAT II 1000V / CAT III 1000V / CAT IV 600V

Current: 4 amperes

Operating Temperature: +5°C to +40°C (+41°F to 104°F)