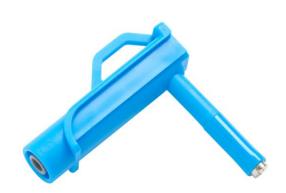

# Model 73106 Right-Angle Magnetic Probe with 4mm Safety Jack

#### **Features**

- Ideal for temporary connections to terminal blocks with metal screws
- Quick connect and disconnect with magnetic probe head
- Insulated 4mm safety banana jack for attachment to sheathed test leads
- Magnetic probe head diameter of 6.6mm (0.260")
- Compatible with popular Pomona test lead models 5907A, 5908A, and 5909A test lead sets

## **Ordering Information**

Model: 73106-color

Color: 0=Black, 2=Red, 6=Blue

Right-Angle Magnetic Probe with 4mm Safety Jack

**USA:** Sales: 800-490-2361

Technical Support: <a href="mailto:technicalsupport@pomonatest.com">technicalsupport@pomonatest.com</a>