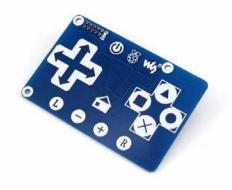

## **Raspberry Pi Touch Keypad**

## Description

Raspberry Pi Touch Keypad is a low-cost capacitive touch keypad expansion board for Raspberry Pi. Noted: After power-on have about 0.5sec stable-time. During the time do not touch the key pad, and all functions are disabled.

Supports any revision of Raspberry Pi (directly-pluggable) Provides your Pi with 16 touch keys Features TONTEK TonTouch touch pad detector IC TTP229-LSF, supports up to 16 keys with adjustable sensitivity and built-in LDO