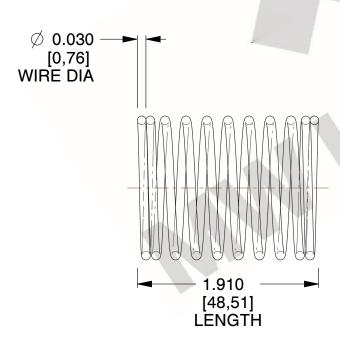

## **NOTES:**

1. Material: Stainless Steel

2. Finish: Glod Irridite

3. Ends: Closed

4. Total Coils: 10.000

5. Sugg. Max. Deflection: 0.420 (in)

6. Sugg. Max. Load : 2.300 (lbs)

7. All Drawing Dimensions are in Inches [mm]

3.000

SCALE

11772

COMPONENT

COMPRESSION SPRINGS

UNIT
INCH [mm]
SHEET

**SPRINGS** 

1 of 1