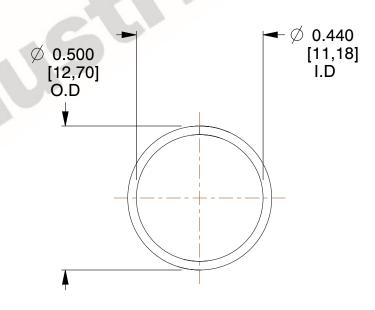

## **NOTES:**

1. Material: Stainless Steel

2. Finish: Glod Irridite

3. Ends: Closed

4. Total Coils: 10.000

5. Sugg. Max. Deflection: 0.420 (in)

6. Sugg. Max. Load : 2.300 (lbs)

7. All Drawing Dimensions are in Inches [mm]

3.000

SCALE

11772

COMPONENT

COMPRESSION SPRINGS

UNIT
INCH [mm]
SHEET

**SPRINGS** 

1 of 1