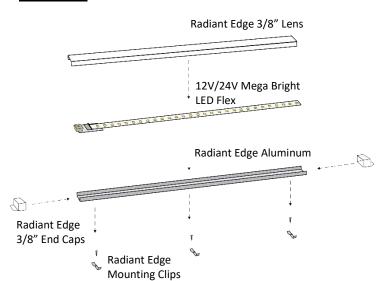

ors customers alike to build their own elegant low-voltage fixtures in-field. Simply combine aluminum channels, lenses, and end caps with your choice of 12V or 24V flexible LED strips to create the perfect lighting solution for any home or business!





#### **Product Features:**

- Compatible with tall *or* short Radiant Edge Series diffusor lenses (3771-W, 3725-W) and corresponding end caps (3772, 3773, 3750, 3770)
- Recommended for use with:
  - o 12V Mega Bright, or 24V Mega Bright LEDs (see LED specs for more info including power requirements)
  - 3.5mm Tiger Paws® or Micro-lock Tiger Paws®
- Lightweight aluminum for ease of transportation and simple cuts
- Sold in 6' lengths

#### **Specifications:**

• Width: 0.84" • Height: 0.14" • Length: 72"

• Net Weight: 113g

#### Assembly: