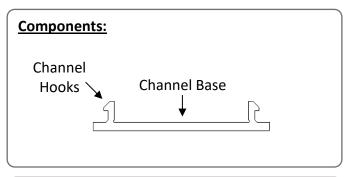

### Aluminum Channel

SKU #3662

The new **DIY Radiant Edge Series System** from allows Inspired LED contractors customers alike to build their own elegant low-voltage fixtures in-field. Simply combine aluminum channels, lenses, and end caps with your choice of 12V or 24V flexible LED strips to create the perfect lighting solution for any home or business!