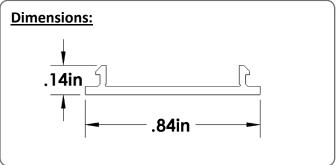

#### **Specifications:**

• Width: 0.84" • Height: 0.14" • Length: 72"

• Net Weight: 113g